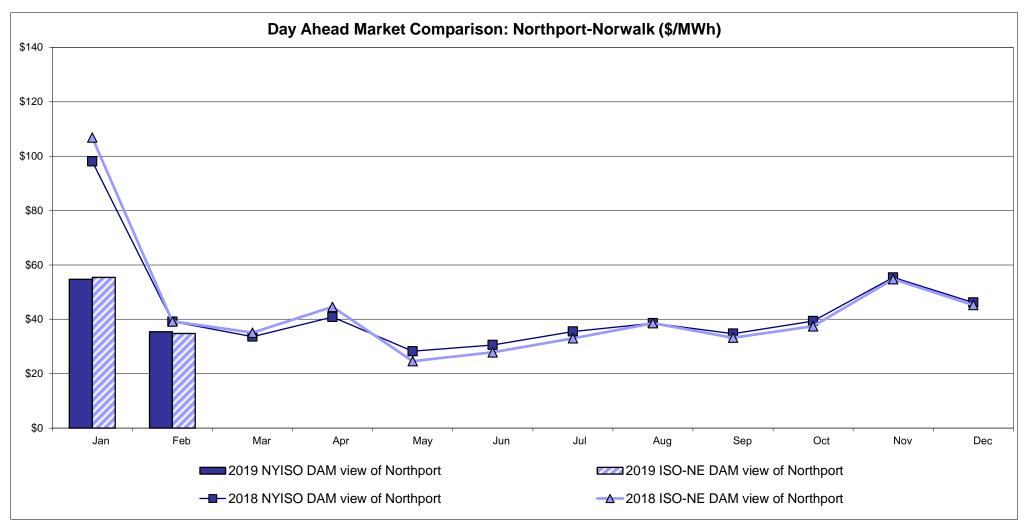

parison ISO-New England**





#### **External Comparison PJM**





#### **External Comparison Ontario IESO**





HOEP: Hourly Ontario Energy Price Pre-Dispatch: Projected Energy Price

2019 NYISO RT view of OH Proxy bus

**—**2018 NYISO RT view of OH Proxy bus

\$40

\$20

Jan

2019 NYISO RTC view of OH Proxy bus

→ 2018 NYISO RTC view of OH Proxy bus

Sep

2019 Ontario IESO HOEP (in US \$)

-0-2018 Ontario IESO HOEP (in US \$)

Dec

#### **External Controllable Line: Cross Sound Cable (New England)**





#### Note:

ISO-NE Forecast is an advisory posting @ 18:00 day before.

The DAM and R/T prices at the Shorham 13899 interface are used for ISO-NE.

The DAM and R/T prices at the CSC interface are used for NYISO.

#### **External Controllable Line: Northport - Norwalk (New England)**





#### Note:

ISO-NE Forecast is an advisory posting @ 18:00 day before.

The DAM and R/T prices at the Northport 138 interface are used for ISO-NE.

The DAM and R/T prices at the 1385 interface are used for NYISO.

### **External Controllable Line: Neptune (PJM)**





### **External Comparison Hydro-Quebec**





Note:

Hydro-Quebec Prices are unavailable.

#### **External Controllable Line: Linden VFT (PJM)**





#### **External Controllable Line: Hudson (PJM)**





#### **NYISO Real Time Price Correction Statistics**

| 2019