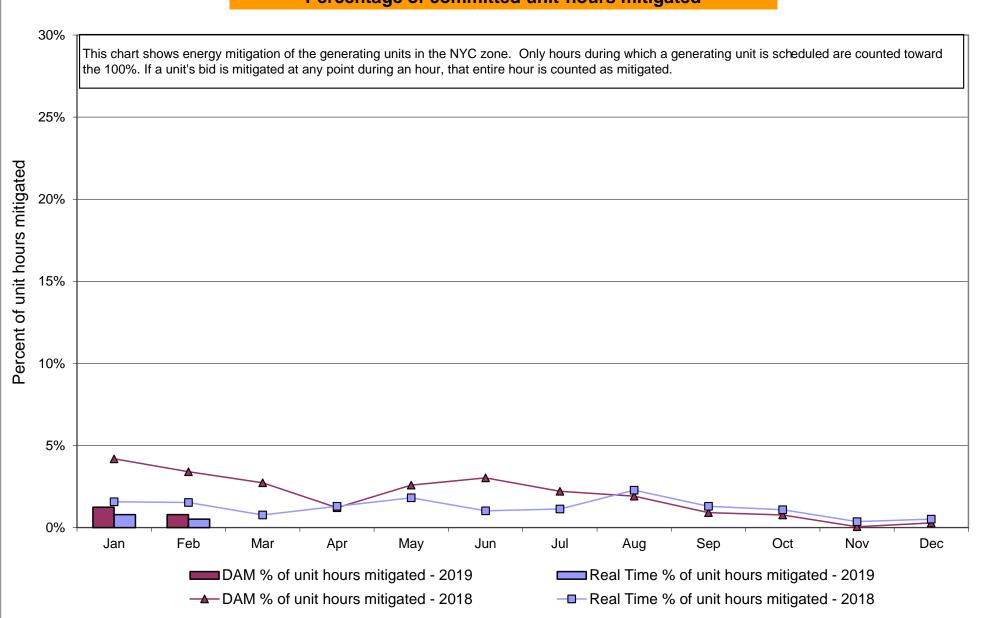

## Market Performance Highlights February 2019

- LBMP for February is \$33.51/MWh; lower than \$50.93/MWh in January 2019 and \$33.83/MWh in February 2018.
  - Day Ahead and Real Time Load Weighted LBMPs are lower compared to January.
- February 2019 average year-to-date monthly cost of \$44.93/MWh is a 38% decrease from \$72.85/MWh in February 2018.
- Average daily sendout is 436 GWh/day in February; lower than 449 GWh/day in January 2019 and higher than 426 GWh/day in February 2018.
- Natural gas were lower and distillate prices were higher compared to the previous month.
  - Natural Gas (Transco Z6 NY) was \$2.75/MMBtu, down from \$6.11/MMBtu in January.
  - Natural gas prices are down 12.4% year-over-year.
  - Jet Kerosene Gulf Coast was \$14.21/MMBtu, up from \$13.25/MMBtu in January.
  - Ultra Low Sulfur No.2 Diesel NY Harbor was \$14.02/MMBtu, up from \$13.20/MMBtu in January.
  - Distillate prices are up 2.4% year-over-year.
- Uplift per MWh is lower compared to the previous month.
  - Uplift (not including NYISO cost of operations) is (\$0.44)/MWh; lower than (\$0.25)/MWh in January.
    - Local Reliability Share is \$0.11/MWh, lower than \$0.32/MWh in January.
    - Statewide Share is (\$0.55)/MWh, higher than (\$0.57)/MWh in January.
  - TSA \$ per NYC MWh is \$0.00/MWh.
  - Total uplift costs (Schedule 1 components including NYISO Cost of Operations) are lower than January.