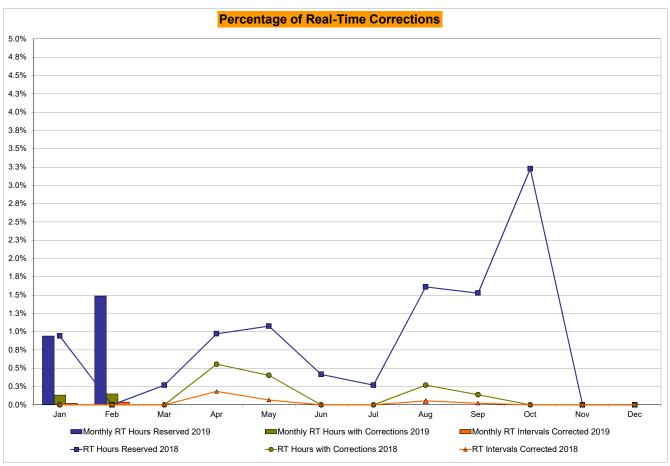

## Market Performance Highlights February 2019

- LBMP for February is \$33.51/MWh; lower than \$50.93/MWh in January 2019 and \$33.83/MWh in February 2018.
  - Day Ahead and Real Time Load Weighted LBMPs are lower compared to January.
- February 2019 average year-to-date monthly cost of \$44.93/MWh is a 38% decrease from \$72.85/MWh in February 2018.
- Average daily sendout is 436 GWh/day in February; lower than 449 GWh/day in January 2019 and higher than 426 GWh/day in February 2018.
- Natural gas were lower and distillate prices were higher compared to the previous month.
  - Natural Gas (Transco Z6 NY) was \$2.75/MMBtu, down from \$6.11/MMBtu in January.
  - Natural gas prices are down 12.4% year-over-year.
  - Jet Kerosene Gulf Coast was \$14.21/MMBtu, up from \$13.25/MMBtu in January.
  - Ultra Low Sulfur No.2 Diesel NY Harbor was \$14.02/MMBtu, up from \$13.20/MMBtu in January.
  - Distillate prices are up 2.4% year-over-year.
- Uplift per MWh is lower compared to the previous month.
  - Uplift (not including NYISO cost of operations) is (\$0.44)/MWh; lower than (\$0.25)/MWh in January.
    - Local Reliability Share is \$0.11/MWh, lower than \$0.32/MWh in January.
    - Statewide Share is (\$0.55)/MWh, higher than (\$0.57)/MWh in January.
  - TSA \$ per NYC MWh is \$0.00/MWh.
  - Total uplift costs (Schedule 1 components including NYISO Cost of Operations) are lower than January.