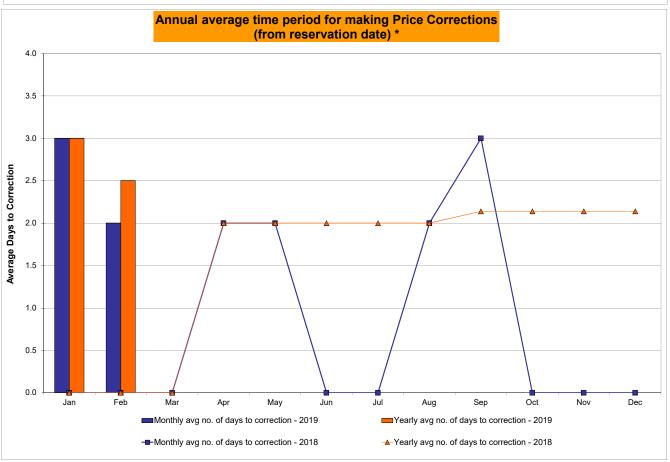

## Market Performance Highlights February 2019

- LBMP for February is \$33.51/MWh; lower than \$50.93/MWh in January 2019 and \$33.83/MWh in February 2018.
  - Day Ahead and Real Time Load Weighted LBMPs are lower compared to January.
- February 2019 average year-to-date monthly cost of \$44.93/MWh is a 38% decrease from \$72.85/MWh in February 2018.
- Average daily sendout is 436 GWh/day in February; lower than 449 GWh/day in January 2019 and higher than 426 GWh/day in February 2018.
- Natural gas were lower and distillate prices were higher compared to the previous month.
  - Natural Gas (Transco Z6 NY) was \$2.75/MMBtu, down from \$6.11/MMBtu in January.
  - Natural gas prices are down 12.4% year-over-year.
  - Jet Kerosene Gulf Coast was \$14.21/MMBtu, up from \$13.25/MMBtu in January.
  - Ultra Low Sulfur No.2 Diesel NY Harbor was \$14.02/MMBtu, up from \$13.20/MMBtu in January.
  - Distillate prices are up 2.4% year-over-year.
- Uplift per MWh is lower compared to the previous month.
  - Uplift (not including NYISO cost of operations) is (\$0.44)/MWh; lower than (\$0.25)/MWh in January.
    - Local Reliability Share is \$0.11/MWh, lower than \$0.32/MWh in January.
    - Statewide Share is (\$0.55)/MWh, higher than (\$0.57)/MWh in January.
  - TSA \$ per NYC MWh is \$0.00/MWh.
  - Total uplift costs (Schedule 1 components including NYISO Cost of Operations) are lower than January.