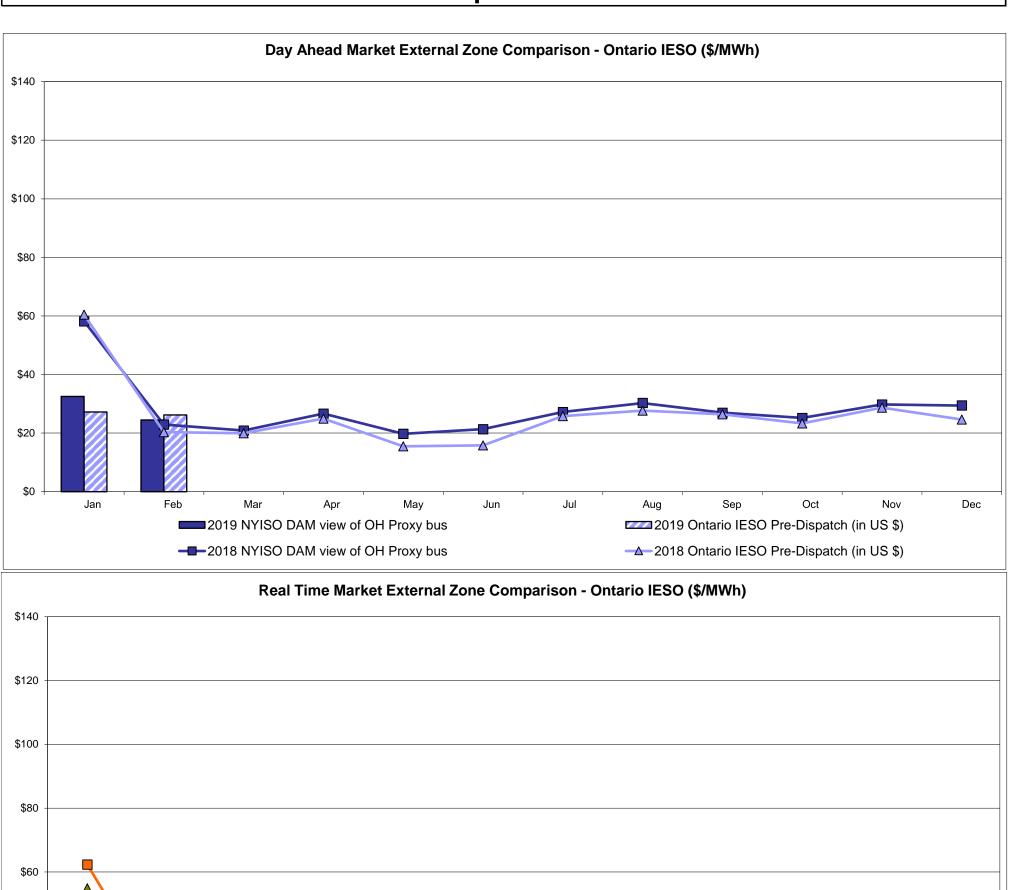

ce * Standard Deviation                | Zone O<br>24.52<br>8.89        | QUEBEC (Wheel)  Zone M  23.25 9.41              | QUEBEC (Import/Export)  Zone M  23.25 9.41              | <b>Zone P</b> 27.82 9.95            | Zone N<br>33.30<br>11.53         | SOUND<br>CABLE<br>Controllable<br>Line<br>36.67<br>17.91                   | NORWALK Controllable Line 35.38 14.51             | 24.65<br>17.25<br>33.80                         | 23.36<br>15.68                         | 22.57<br>14.48                         | Controllable<br>Line<br>22.37<br>9.36 |

Market Mitigation and Analysis Prepared: 3/8/2019 2:19 PM

<sup>\*</sup> Straight LBMP averages

















### **External Comparison ISO-New England**





#### **External Comparison PJM**





#### **External Comparison Ontario IESO**





HOEP: Hourly Ontario Energy Price Pre-Dispatch: Projected Energy Price

2019 NYISO RT view of OH Proxy bus

**—**2018 NYISO RT view of OH Proxy bus

\$40

\$20

Jan

2019 NYISO RTC view of OH Proxy bus

→ 2018 NYISO RTC view of OH Proxy bus

Sep

2019 Ontario IESO HOEP (in US \$)

-0-2018 Ontario IESO HOEP (in US \$)

Dec

#### **External Controllable Line: Cross Sound Cable (New England)**





#### Note:

ISO-NE Forecast is an advisory posting @ 18:00 day before.

The DAM and R/T prices at the Shorham 13899 interface are used for ISO-NE.

The DAM and R/T prices at the CSC interface are used for NYISO.

#### **External Controllable Line: Northport - Norwalk (New England)**





#### Note:

ISO-NE Forecast is an advisory posting @ 18:00 day before.

The DAM and R/T prices at the Northp