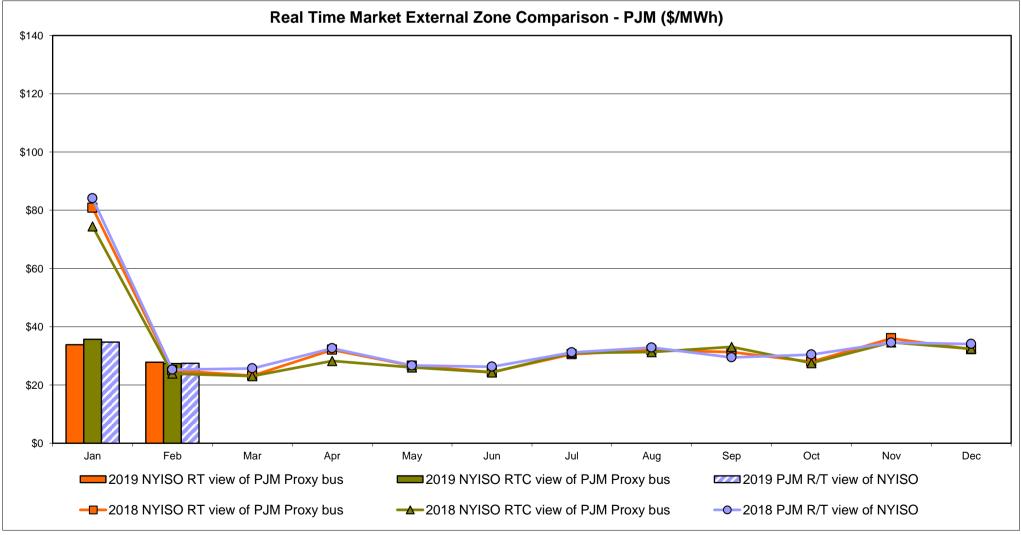

Standard Deviation  RTC LBMP  Unweighted Price * Standard Deviation                | Zone O<br>24.52<br>8.89        | QUEBEC (Wheel)  Zone M  23.25 9.41              | QUEBEC (Import/Export)  Zone M  23.25 9.41              | <b>Zone P</b> 27.82 9.95            | Zone N<br>33.30<br>11.53         | SOUND<br>CABLE<br>Controllable<br>Line<br>36.67<br>17.91                   | NORWALK Controllable Line 35.38 14.51             | 24.65<br>17.25<br>33.80                         | 23.36<br>15.68                         | 22.57<br>14.48                         | Controllable<br>Line<br>22.37<br>9.36 |

Market Mitigation and Analysis Prepared: 3/8/2019 2:19 PM

<sup>\*</sup> Straight LBMP averages

















### **External Comparison ISO-New England**





#### **External Comparison PJM**





#### **External Comparison Ontario IESO**





HOEP: Hourly Ontario Energy Price Pre-Dispatch: Projected Energy Price

2019 NYISO RT view of OH Proxy bus

**—**2018 NYISO RT view of OH Proxy bus

\$40

\$20

Jan

2019 NYISO RTC view of OH Proxy bus

→ 2018 NYISO RTC view of OH Proxy bus

Sep

2019 Ontario IESO HOEP (in US \$)

-0-2018 Ontario IESO HOEP (in US \$)

Dec

#### **External Controllable Line: Cross Sound Cable (New England)**





#### Note:

ISO-NE Forecast is an advisory posting @ 18:00 day before.

The DAM and R/T prices at the Shorham 13899 interface are used for ISO-NE.

The DAM and R/T prices at the CSC interface are used for NYISO.

#### **External Controllable Line: Northport - Norwalk (New England)**





#### Note:

ISO-NE Forecast is an advisory posting @ 18:00 day