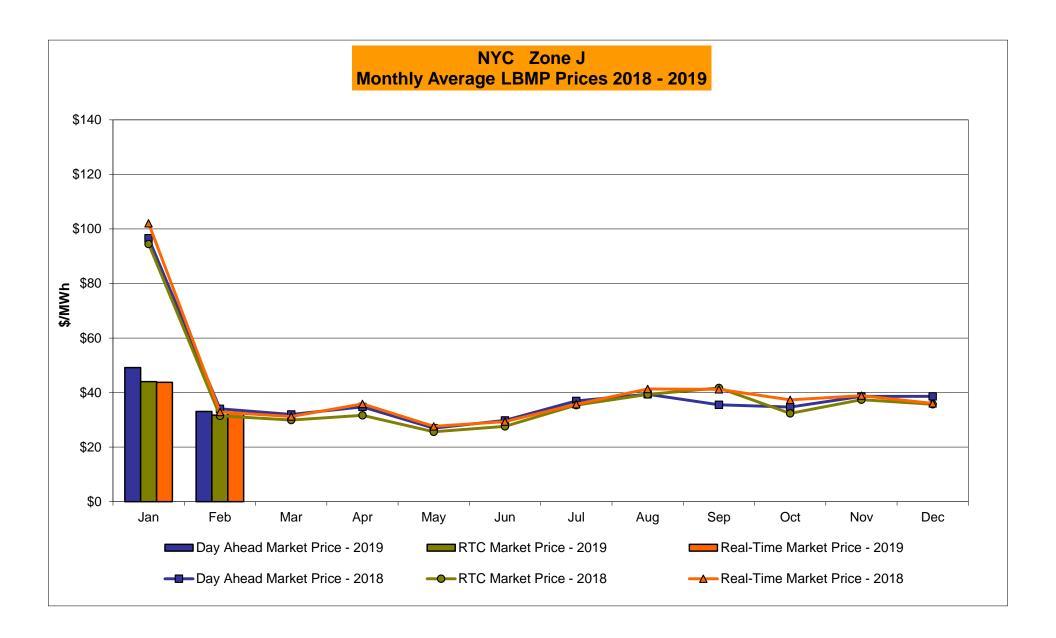

## Market Performance Highlights February 2019

- LBMP for February is \$33.51/MWh; lower than \$50.93/MWh in January 2019 and \$33.83/MWh in February 2018.
  - Day Ahead and Real Time Load Weighted LBMPs are lower compared to January.
- February 2019 average year-to-date monthly cost of \$44.93/MWh is a 38% decrease from \$72.85/MWh in February 2018.
- Average daily sendout is 436 GWh/day in February; lower than 449 GWh/day in January 2019 and higher than 426 GWh/day in February 2018.
- Natural gas were lower and distillate prices were higher compared to the previous month.
  - Natural Gas (Transco Z6 NY) was \$2.75/MMBtu, down from \$6.11/MMBtu in January.
  - Natural gas prices are down 12.4% year-over-year.
  - Jet Kerosene Gulf Coast was \$14.21/MMBtu, up from \$13.25/MMBtu in January.
  - Ultra Low Sulfur No.2 Diesel NY Harbor was \$14.02/MMBtu, up from \$13.20/MMBtu in January.
  - Distillate prices are up 2.4% year-over-year.
- Uplift per MWh is lower compared to the previous month.
  - Uplift (not including NYISO cost of operations) is (\$0.44)/MWh; lower than (\$0.25)/MWh in January.
    - Local Reliability Share is \$0.11/MWh, lower than \$0.32/MWh in January.
    - Statewide Share is (\$0.55)/MWh, higher than (\$0.57)/MWh in January.
  - TSA \$ per NYC MWh is \$0.00/MWh.
  - Total uplift costs (Schedule 1 components including NYISO Cost of Operations) are lower than January.