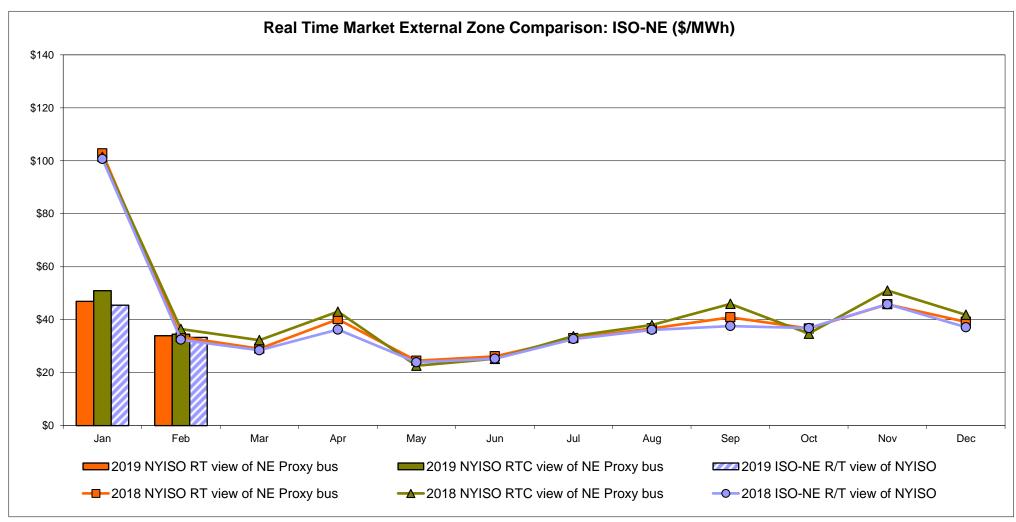

<br>27.64       |
| Unweighted Price * Standard Deviation  RTC LBMP  Unweighted Price * Standard Deviation                | Zone O<br>24.52<br>8.89        | QUEBEC (Wheel)  Zone M  23.25 9.41              | QUEBEC (Import/Export)  Zone M  23.25 9.41              | <b>Zone P</b> 27.82 9.95            | Zone N<br>33.30<br>11.53         | SOUND<br>CABLE<br>Controllable<br>Line<br>36.67<br>17.91                   | NORWALK Controllable Line 35.38 14.51             | 24.65<br>17.25<br>33.80                         | 23.36<br>15.68                         | 22.57<br>14.48                         | Controllable<br>Line<br>22.37<br>9.36 |

Market Mitigation and Analysis Prepared: 3/8/2019 2:19 PM

<sup>\*</sup> Straight LBMP averages

















### **External Comparison ISO-New England**





#### **External Comparison PJM**





#### **External Comparison Ontario IESO**





HOEP: Hourly Ontario Energy Price Pre-Dispatch: Projected Energy Price

2019 NYISO RT view of OH Proxy bus

**—**2018 NYISO RT view of OH Proxy bus

\$40

\$20

Jan

2019 NYISO RTC view of OH Proxy bus

→ 2018 NYISO RTC view of OH Proxy bus

Sep

2019 Ontario IESO HOEP (in US \$)

-0-2018 Ontario IESO HOEP (in US \$)

Dec

#### **External Controllable Line: Cross Sound Cable (New England)**





#### Note:

ISO-NE Forecast is an advisory posting @ 18:00 day before.

The DAM and R/T prices at the Shorham 13899 interface are used for ISO-NE.

The DAM and R/T prices at the CSC interface are used for NYISO.

#### **External Controllable Line: Northport - Norwalk (New England)**





#### Note:

ISO-NE Foreca