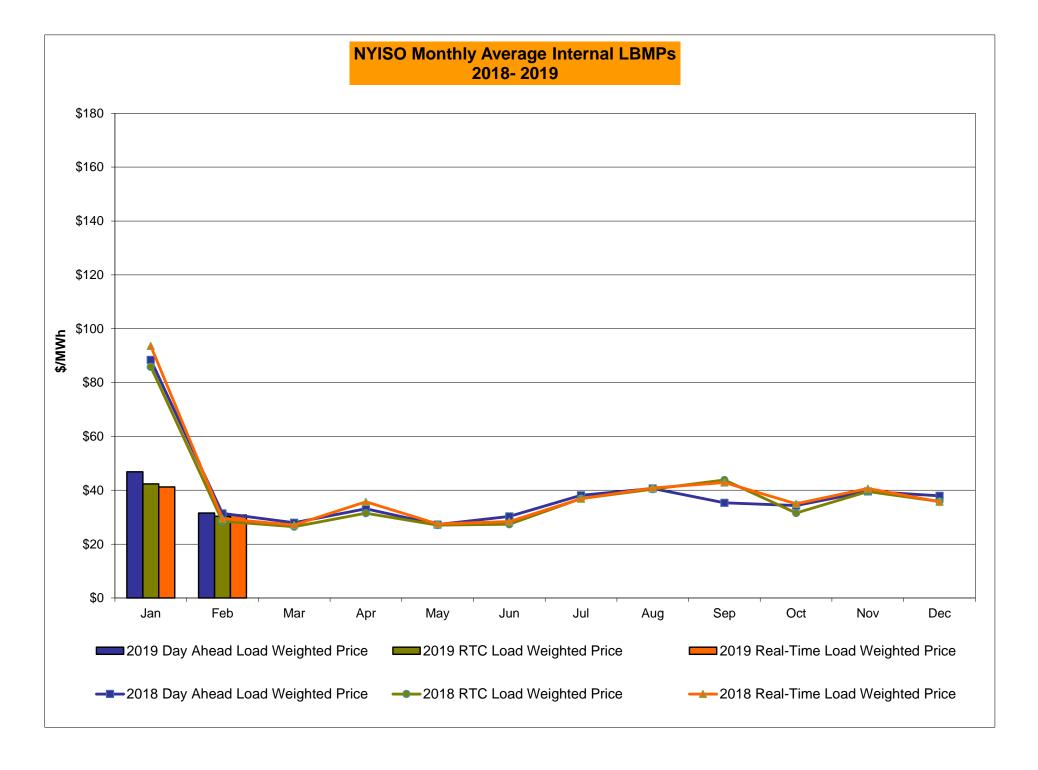

## Market Performance Highlights February 2019

- LBMP for February is \$33.51/MWh; lower than \$50.93/MWh in January 2019 and \$33.83/MWh in February 2018.
  - Day Ahead and Real Time Load Weighted LBMPs are lower compared to January.
- February 2019 average year-to-date monthly cost of \$44.93/MWh is a 38% decrease from \$72.85/MWh in February 2018.
- Average daily sendout is 436 GWh/day in February; lower than 449 GWh/day in January 2019 and higher than 426 GWh/day in February 2018.
- Natural gas were lower and distillate prices were higher compared to the previous month.
  - Natural Gas (Transco Z6 NY) was \$2.75/MMBtu, down from \$6.11/MMBtu in January.
  - Natural gas prices are down 12.4% year-over-year.
  - Jet Kerosene Gulf Coast was \$14.21/MMBtu, up from \$13.25/MMBtu in January.
  - Ultra Low Sulfur No.2 Diesel NY Harbor was \$14.02/MMBtu, up from \$13.20/MMBtu in January.
  - Distillate prices are up 2.4% year-over-year.
- Uplift per MWh is lower compared to the previous month.
  - Uplift (not including NYISO cost of operations) is (\$0.44)/MWh; lower than (\$0.25)/MWh in January.
    - Local Reliability Share is \$0.11/MWh, lower than \$0.32/MWh in January.
    - Statewide Share is (\$0.55)/MWh, higher than (\$0.57)/MWh in January.
  - TSA \$ per NYC MWh is \$0.00/MWh.
  - Total uplift costs (Schedule 1 components including NYISO Cost of Operations) are lower than January.