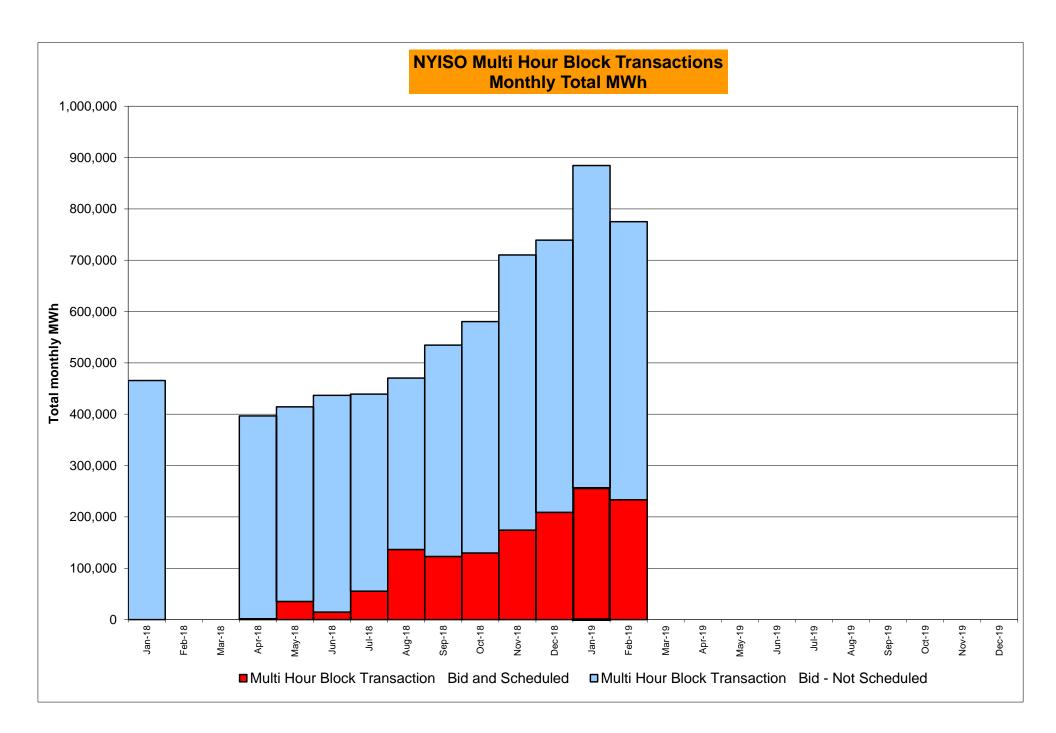

484 6,406 HUD VL 856 980 7,130 LONGIL Jan-19 540 1,553 Jan-19 9,176 Jan-19 3,362 2,135 3,091 1,056 Feb-19 431 359 6,559 1,743 Feb-19 977 843 7,408 7,858 Feb-19 2,514 1,297 3,446 1,425 Mar-19 Mar-19 Mar-19 Apr-19 Apr-19 Apr-19 May-19 May-19 May-19 Jun-19 Jun-19 Jun-19 Jul-19 Jul-19 Jul-19 Aug-19 Aug-19 Aug-19 Sep-19 Sep-19 Sep-19 Oct-19 Oct-19 Oct-19 Nov-19 Nov-19 Nov-19 Dec-19 Dec-19 Dec-19 CENTRL Jan-19 3,795 374 30,145 507 MILLWD Jan-19 405 386 2,051 169 NYISO Jan-19 27,683 14,720 64,802 15,203 Feb-19 3.059 123 29,111 609 Feb-19 540 138 1,311 247 Feb-19 22,118 7,905 62,089 17,582 Mar-19 Mar-19 Mar-19 Apr-19 Apr-19 Apr-19 May-19 May-19 May-19 Jun-19 Jun-19 Jun-19 Jul-19 Jul-19 Jul-19 Aug-19 Aug-19 Aug-19 Sep-19 Sep-19 Sep-19 Oct-19 Oct-19 Oct-19 Nov-19 Nov-19 Nov-19 Dec-19 Dec-19 Dec-19









### NYISO Markets Ancillary Services Statistics - Unweighted Price (\$/MWH)

| <u>2019</u>