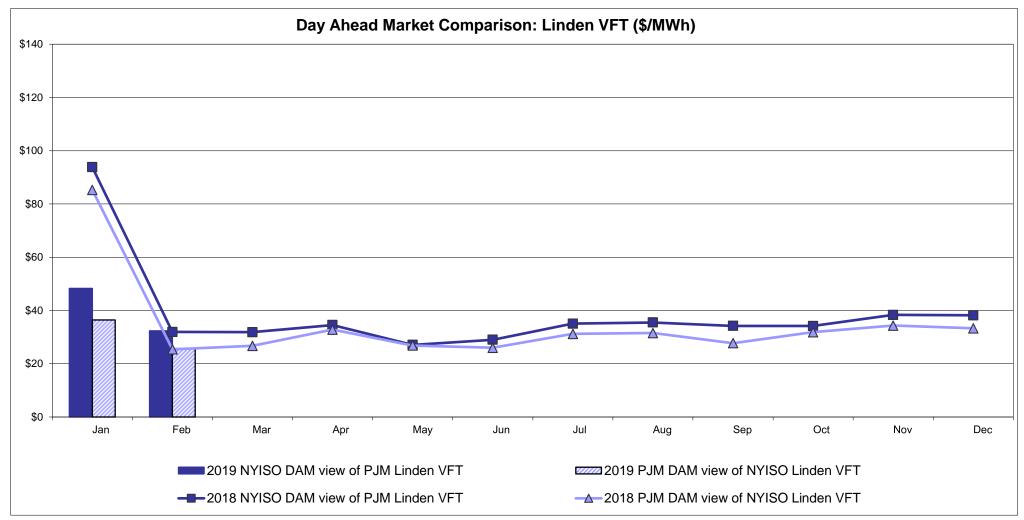

HOEP (in US \$)

Dec

#### **External Controllable Line: Cross Sound Cable (New England)**





#### Note:

ISO-NE Forecast is an advisory posting @ 18:00 day before.

The DAM and R/T prices at the Shorham 13899 interface are used for ISO-NE.

The DAM and R/T prices at the CSC interface are used for NYISO.

#### **External Controllable Line: Northport - Norwalk (New England)**





#### Note:

ISO-NE Forecast is an advisory posting @ 18:00 day before.

The DAM and R/T prices at the Northport 138 interface are used for ISO-NE.

The DAM and R/T prices at the 1385 interface are used for NYISO.

### **External Controllable Line: Neptune (PJM)**





### **External Comparison Hydro-Quebec**





Note:

Hydro-Quebec Prices are unavailable.

#### **External Controllable Line: Linden VFT (PJM)**





#### **External Controllable Line: Hudson (PJM)**





#### **NYISO Real Time Price Correction Statistics**

| 2019                                                                                                                                                                                                                                                                                                                                                                                                                                                |                                                                                                                                                                                                    | <u>January</u>