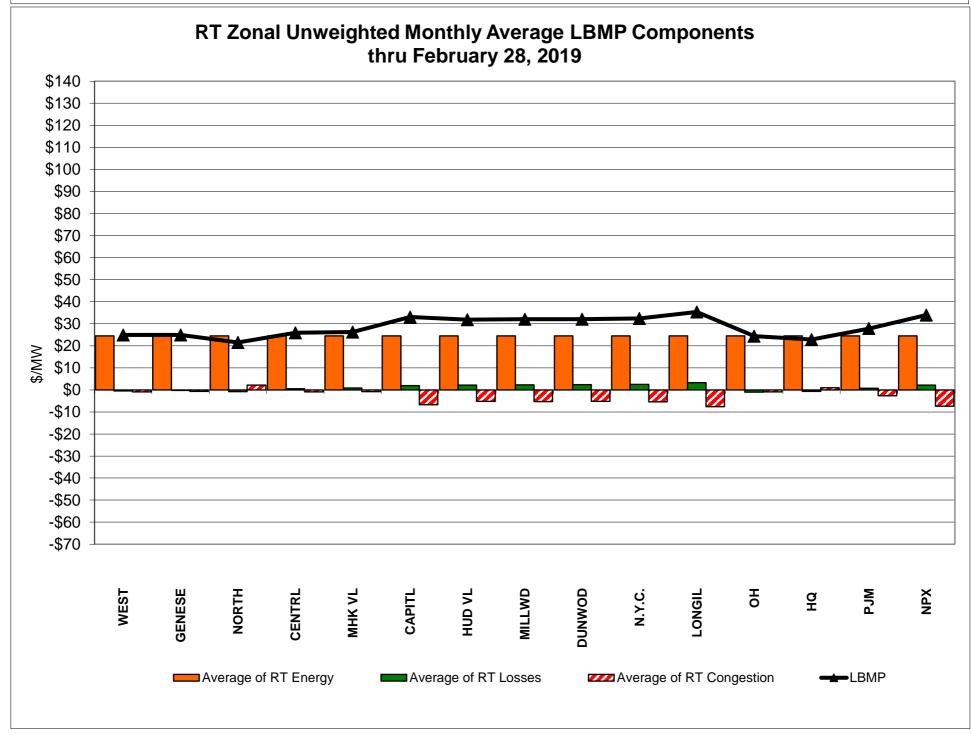

## Market Performance Highlights February 2019

- LBMP for February is \$33.51/MWh; lower than \$50.93/MWh in January 2019 and \$33.83/MWh in February 2018.
  - Day Ahead and Real Time Load Weighted LBMPs are lower compared to January.
- February 2019 average year-to-date monthly cost of \$44.93/MWh is a 38% decrease from \$72.85/MWh in February 2018.
- Average daily sendout is 436 GWh/day in February; lower than 449 GWh/day in January 2019 and higher than 426 GWh/day in February 2018.
- Natural gas were lower and distillate prices were higher compared to the previous month.
  - Natural Gas (Transco Z6 NY) was \$2.75/MMBtu, down from \$6.11/MMBtu in January.
  - Natural gas prices are down 12.4% year-over-year.
  - Jet Kerosene Gulf Coast was \$14.21/MMBtu, up from \$13.25/MMBtu in January.
  - Ultra Low Sulfur No.2 Diesel NY Harbor was \$14.02/MMBtu, up from \$13.20/MMBtu in January.
  - Distillate prices are up 2.4% year-over-year.
- Uplift per MWh is lower compared to the previous month.
  - Uplift (not including NYISO cost of operations) is (\$0.44)/MWh; lower than (\$0.25)/MWh in January.
    - Local Reliability Share is \$0.11/MWh, lower than \$0.32/MWh in January.
    - Statewide Share is (\$0.55)/MWh, higher than (\$0.57)/MWh in January.
  - TSA \$ per NYC MWh is \$0.00/MWh.
  - Total uplift costs (Schedule 1 components including NYISO Cost of Operations) are lower than January.