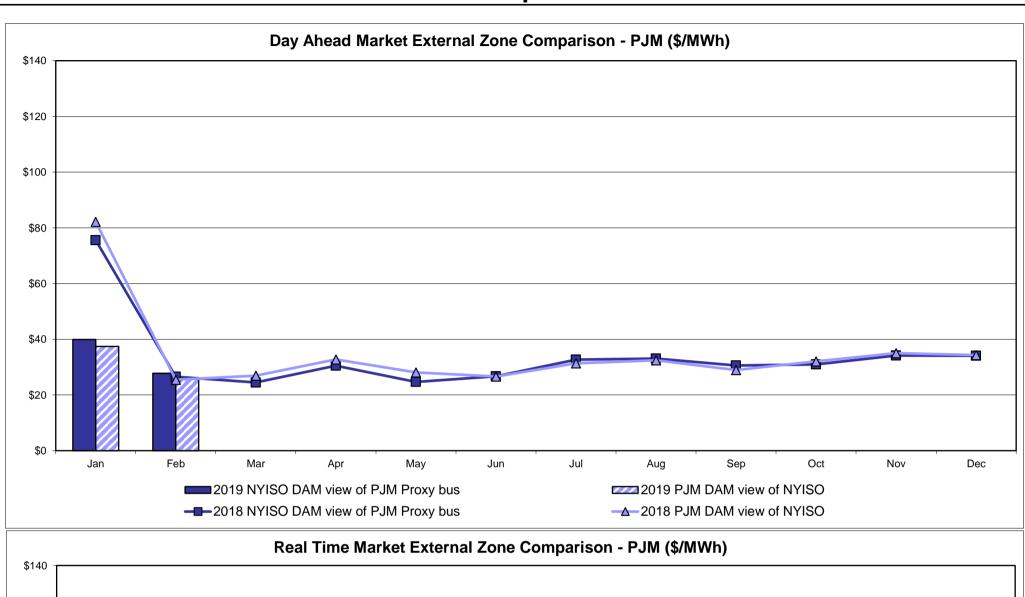

* Standard Deviation  RTC LBMP  Unweighted Price * Standard Deviation                | Zone O<br>24.52<br>8.89        | QUEBEC (Wheel)  Zone M  23.25 9.41              | QUEBEC (Import/Export)  Zone M  23.25 9.41              | <b>Zone P</b> 27.82 9.95            | Zone N<br>33.30<br>11.53         | SOUND<br>CABLE<br>Controllable<br>Line<br>36.67<br>17.91                   | NORWALK Controllable Line 35.38 14.51             | 24.65<br>17.25<br>33.80                         | 23.36<br>15.68                         | 22.57<br>14.48                         | Controllable<br>Line<br>22.37<br>9.36 |

Market Mitigation and Analysis Prepared: 3/8/2019 2:19 PM

<sup>\*</sup> Straight LBMP averages

















### **External Comparison ISO-New England**





#### **External Comparison PJM**





#### **External Comparison Ontario IESO**





HOEP: Hourly Ontario Energy Price Pre-Dispatch: Projected Energy Price

2019 NYISO RT view of OH Proxy bus

**—**2018 NYISO RT view of OH Proxy bus

\$40

\$20

Jan

2019 NYISO RTC view of OH Proxy bus

→ 2018 NYISO RTC view of OH Proxy bus

Sep

2019 Ontario IESO HOEP (in US \$)

-0-2018 Ontario IESO HOEP (in US \$)

Dec

#### **External Controllable Line: Cross Sound Cable (New England)**





#### Note:

ISO-NE Forecast is an advisory posting @ 18:00 day before.

The DAM and R/T prices at the Shorham 13899 interface are used for ISO-NE.

The DAM and R/T prices at the CSC interface are used for NYISO.

#### **External Controllable Line: Northport - Norwalk (New England)**





#### Note:

ISO-NE Forecast is an advisory posting @ 18:00 da