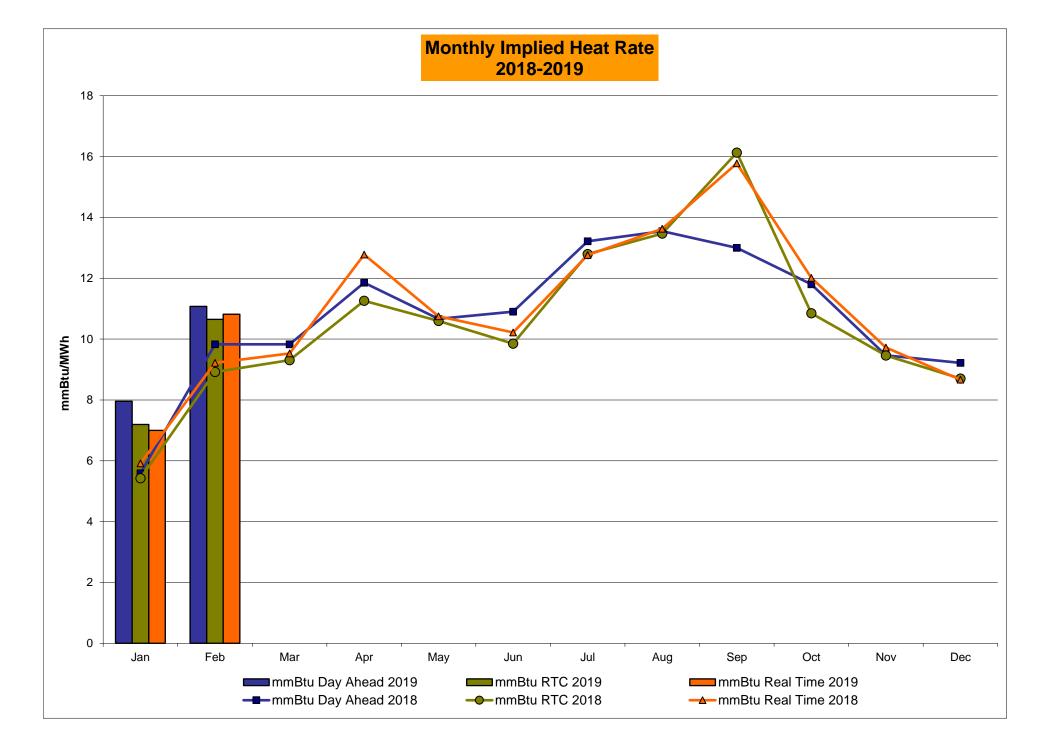

## Market Performance Highlights February 2019

- LBMP for February is \$33.51/MWh; lower than \$50.93/MWh in January 2019 and \$33.83/MWh in February 2018.
  - Day Ahead and Real Time Load Weighted LBMPs are lower compared to January.
- February 2019 average year-to-date monthly cost of \$44.93/MWh is a 38% decrease from \$72.85/MWh in February 2018.
- Average daily sendout is 436 GWh/day in February; lower than 449 GWh/day in January 2019 and higher than 426 GWh/day in February 2018.
- Natural gas were lower and distillate prices were higher compared to the previous month.
  - Natural Gas (Transco Z6 NY) was \$2.75/MMBtu, down from \$6.11/MMBtu in January.
  - Natural gas prices are down 12.4% year-over-year.
  - Jet Kerosene Gulf Coast was \$14.21/MMBtu, up from \$13.25/MMBtu in January.
  - Ultra Low Sulfur No.2 Diesel NY Harbor was \$14.02/MMBtu, up from \$13.20/MMBtu in January.
  - Distillate prices are up 2.4% year-over-year.
- Uplift per MWh is lower compared to the previous month.
  - Uplift (not including NYISO cost of operations) is (\$0.44)/MWh; lower than (\$0.25)/MWh in January.
    - Local Reliability Share is \$0.11/MWh, lower than \$0.32/MWh in January.
    - Statewide Share is (\$0.55)/MWh, higher than (\$0.57)/MWh in January.
  - TSA \$ per NYC MWh is \$0.00/MWh.
  - Total uplift costs (Schedule 1 components including NYISO Cost of Operations) are lower than January.