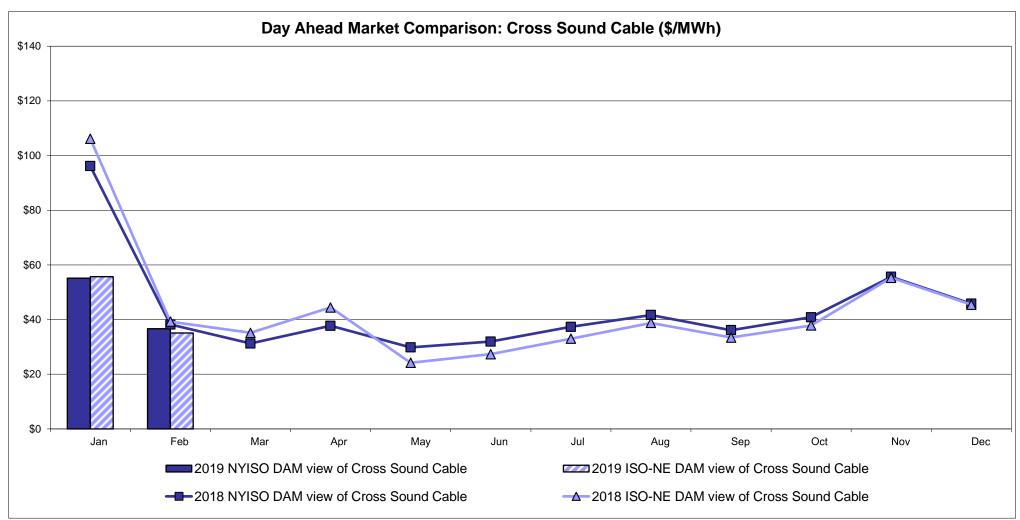

br>33.80                         | 23.36<br>15.68                         | 22.57<br>14.48                         | Controllable<br>Line<br>22.37<br>9.36 |

Market Mitigation and Analysis Prepared: 3/8/2019 2:19 PM

<sup>\*</sup> Straight LBMP averages

















### **External Comparison ISO-New England**





#### **External Comparison PJM**





#### **External Comparison Ontario IESO**





HOEP: Hourly Ontario Energy Price Pre-Dispatch: Projected Energy Price

2019 NYISO RT view of OH Proxy bus

**—**2018 NYISO RT view of OH Proxy bus

\$40

\$20

Jan

2019 NYISO RTC view of OH Proxy bus

→ 2018 NYISO RTC view of OH Proxy bus

Sep

2019 Ontario IESO HOEP (in US \$)

-0-2018 Ontario IESO HOEP (in US \$)

Dec

#### **External Controllable Line: Cross Sound Cable (New England)**





#### Note:

ISO-NE Forecast is an advisory posting @ 18:00 day before.

The DAM and R/T prices at the Shorham 13899 interface are used for ISO-NE.

The DAM and R/T prices at the CSC interface are used for NYISO.

#### **External Controllable Line: Northport - Norwalk (New England)**





#### Note:

ISO-NE Forecast is an advisory posting @ 18:00 day before.

The DAM and R/T prices at the Northport 138 interface are used for ISO-NE.

The DAM and R/T prices at the 1385 interface are used for NYISO.

### **External Controllable Line: Neptune (PJM)**





### **External Comparison Hydro-Quebec**





Note:

Hydro-Quebec Prices are unavailable.

#### **External Controllable Line: Linden VFT (PJM)**





#### **External Controllable Line: Hudson (PJM)**





#### **NYISO Real Time Price Corr