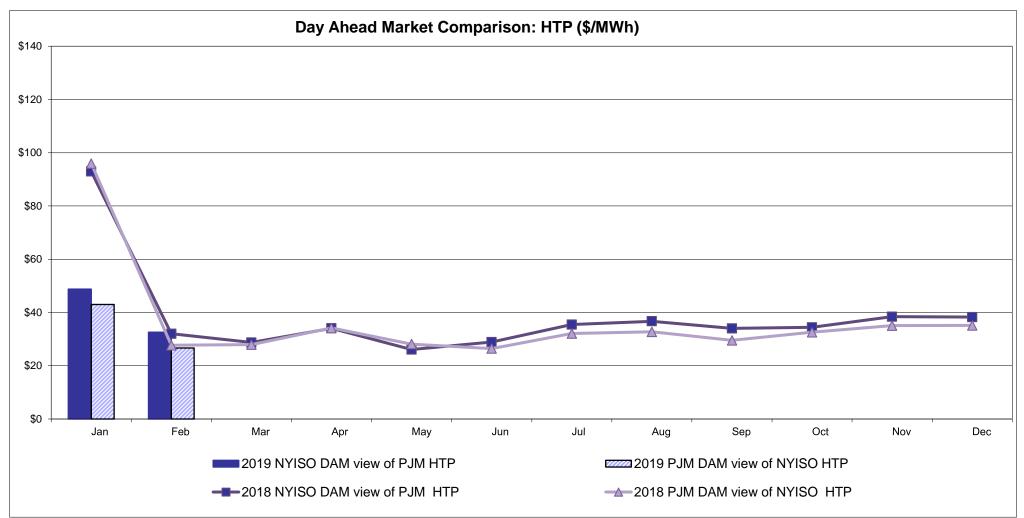

: Cross Sound Cable (New England)**





#### Note:

ISO-NE Forecast is an advisory posting @ 18:00 day before.

The DAM and R/T prices at the Shorham 13899 interface are used for ISO-NE.

The DAM and R/T prices at the CSC interface are used for NYISO.

#### **External Controllable Line: Northport - Norwalk (New England)**





#### Note:

ISO-NE Forecast is an advisory posting @ 18:00 day before.

The DAM and R/T prices at the Northport 138 interface are used for ISO-NE.

The DAM and R/T prices at the 1385 interface are used for NYISO.

### **External Controllable Line: Neptune (PJM)**





### **External Comparison Hydro-Quebec**





Note:

Hydro-Quebec Prices are unavailable.

#### **External Controllable Line: Linden VFT (PJM)**





#### **External Controllable Line: Hudson (PJM)**





#### **NYISO Real Time Price Correction Statistics**

| 2019                                                                                                                                                                                                                                                                                                                                                                                                                                                |                                                                                                                                                                                                    | <u>January</u>                                                                           | <u>February</u