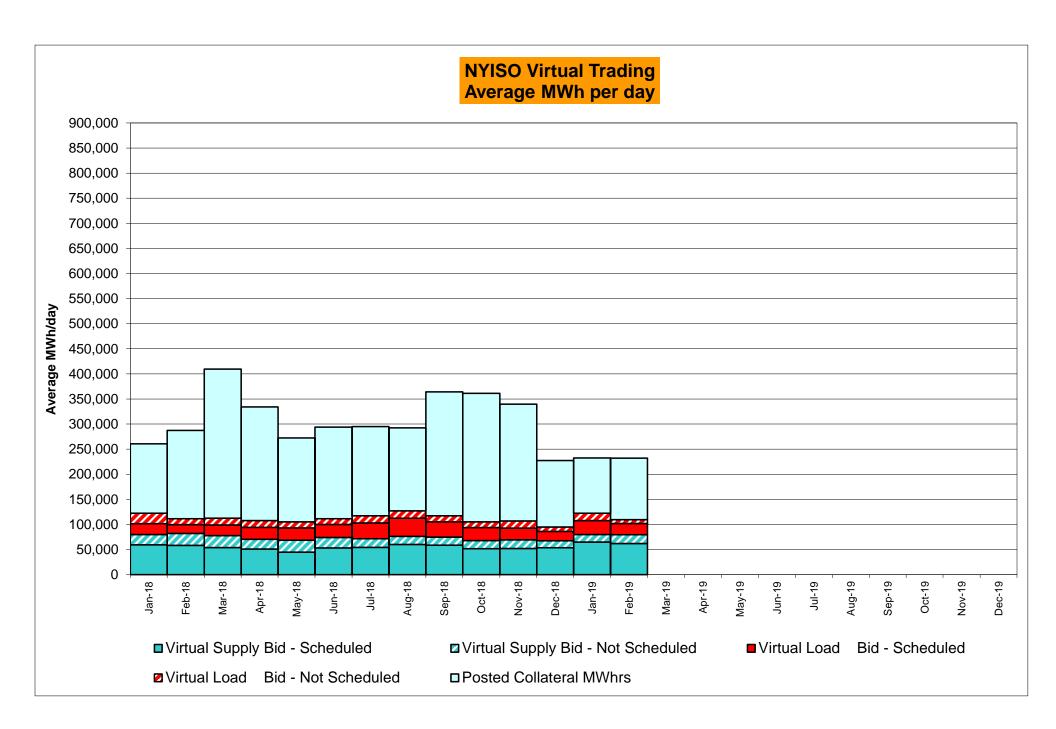

DAM Bid Production Cost Guarantees for Virtual Transactions are included in the chart and are shown from the inception of Virtual Transactions. These values are small and cannot be identified on the chart.