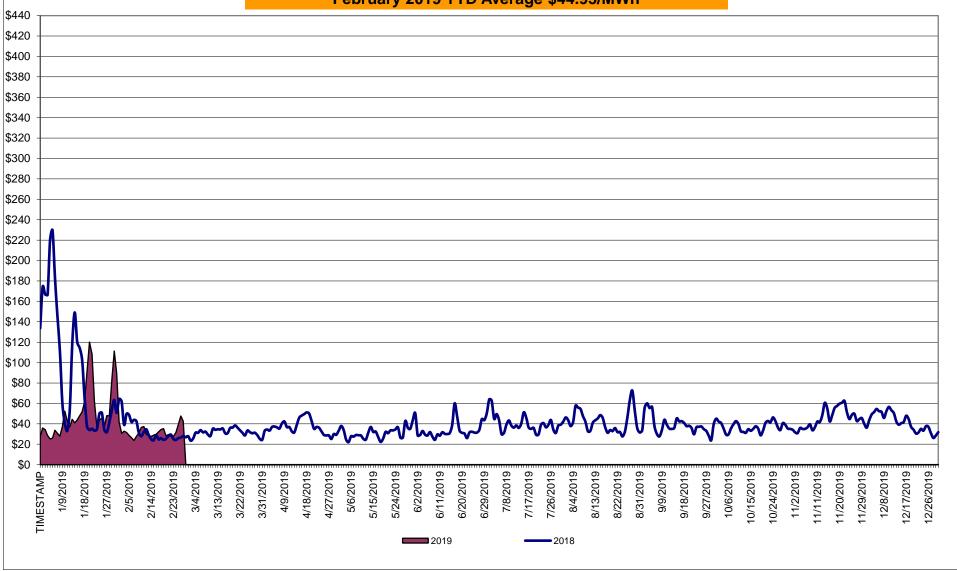

## Market Performance Highlights February 2019

- LBMP for February is \$33.51/MWh; lower than \$50.93/MWh in January 2019 and \$33.83/MWh in February 2018.
  - Day Ahead and Real Time Load Weighted LBMPs are lower compared to January.
- February 2019 average year-to-date monthly cost of \$44.93/MWh is a 38% decrease from \$72.85/MWh in February 2018.
- Average daily sendout is 436 GWh/day in February; lower than 449 GWh/day in January 2019 and higher than 426 GWh/day in February 2018.
- Natural gas were lower and distillate prices were higher compared to the previous month.
  - Natural Gas (Transco Z6 NY) was \$2.75/MMBtu, down from \$6.11/MMBtu in January.
  - Natural gas prices are down 12.4% year-over-year.
  - Jet Kerosene Gulf Coast was \$14.21/MMBtu, up from \$13.25/MMBtu in January.
  - Ultra Low Sulfur No.2 Diesel NY Harbor was \$14.02/MMBtu, up from \$13.20/MMBtu in January.
  - Distillate prices are up 2.4% year-over-year.
- Uplift per MWh is lower compared to the previous month.
  - Uplift (not including NYISO cost of operations) is (\$0.44)/MWh; lower than (\$0.25)/MWh in January.
    - Local Reliability Share is \$0.11/MWh, lower than \$0.32/MWh in January.
    - Statewide Share is (\$0.55)/MWh, higher than (\$0.57)/MWh in January.
  - TSA \$ per NYC MWh is \$0.00/MWh.
  - Total uplift costs (Schedule 1 components including NYISO Cost of Operations) are lower than January.

## Daily NYISO Average Cost/MWh (Energy & Ancillary Services)\* 2018 Annual Average \$44.92/MWh February 2018 YTD Average \$72.85/MWh February 2019 YTD Average \$44.93/MWh

<sup>\*</sup> Excludes ICAP payments.