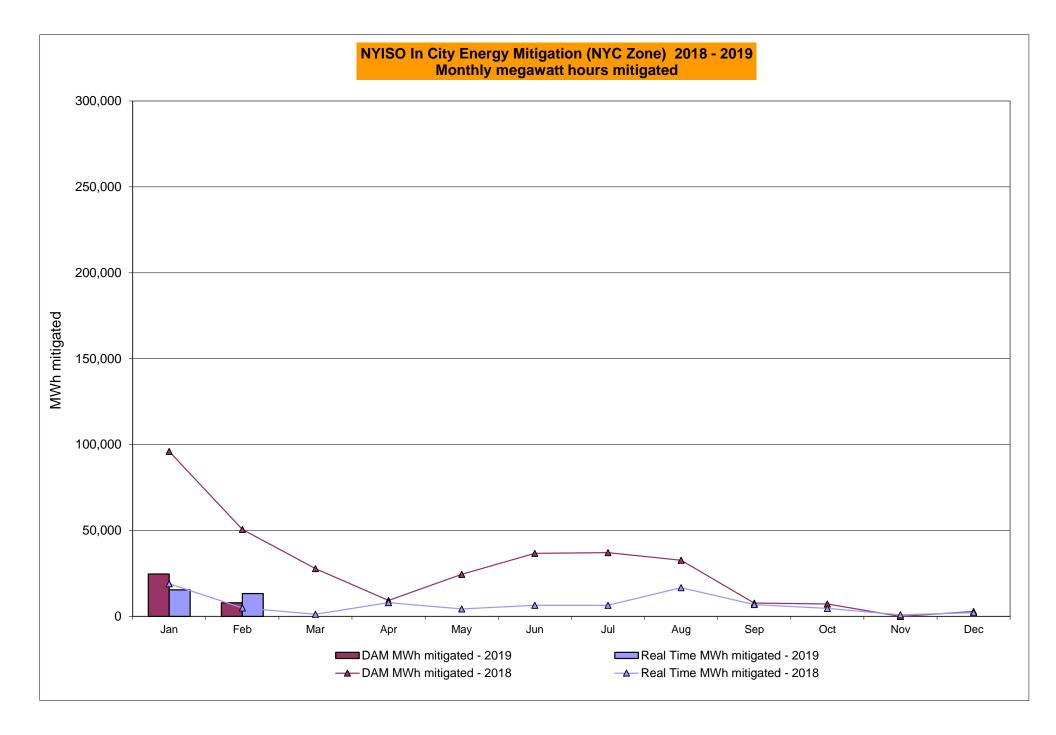

## Market Performance Highlights February 2019

- LBMP for February is \$33.51/MWh; lower than \$50.93/MWh in January 2019 and \$33.83/MWh in February 2018.
  - Day Ahead and Real Time Load Weighted LBMPs are lower compared to January.
- February 2019 average year-to-date monthly cost of \$44.93/MWh is a 38% decrease from \$72.85/MWh in February 2018.
- Average daily sendout is 436 GWh/day in February; lower than 449 GWh/day in January 2019 and higher than 426 GWh/day in February 2018.
- Natural gas were lower and distillate prices were higher compared to the previous month.
  - Natural Gas (Transco Z6 NY) was \$2.75/MMBtu, down from \$6.11/MMBtu in January.
  - Natural gas prices are down 12.4% year-over-year.
  - Jet Kerosene Gulf Coast was \$14.21/MMBtu, up from \$13.25/MMBtu in January.
  - Ultra Low Sulfur No.2 Diesel NY Harbor was \$14.02/MMBtu, up from \$13.20/MMBtu in January.
  - Distillate prices are up 2.4% year-over-year.
- Uplift per MWh is lower compared to the previous month.
  - Uplift (not including NYISO cost of operations) is (\$0.44)/MWh; lower than (\$0.25)/MWh in January.
    - Local Reliability Share is \$0.11/MWh, lower than \$0.32/MWh in January.
    - Statewide Share is (\$0.55)/MWh, higher than (\$0.57)/MWh in January.
  - TSA \$ per NYC MWh is \$0.00/MWh.
  - Total uplift costs (Schedule 1 components including NYISO Cost of Operations) are lower than January.