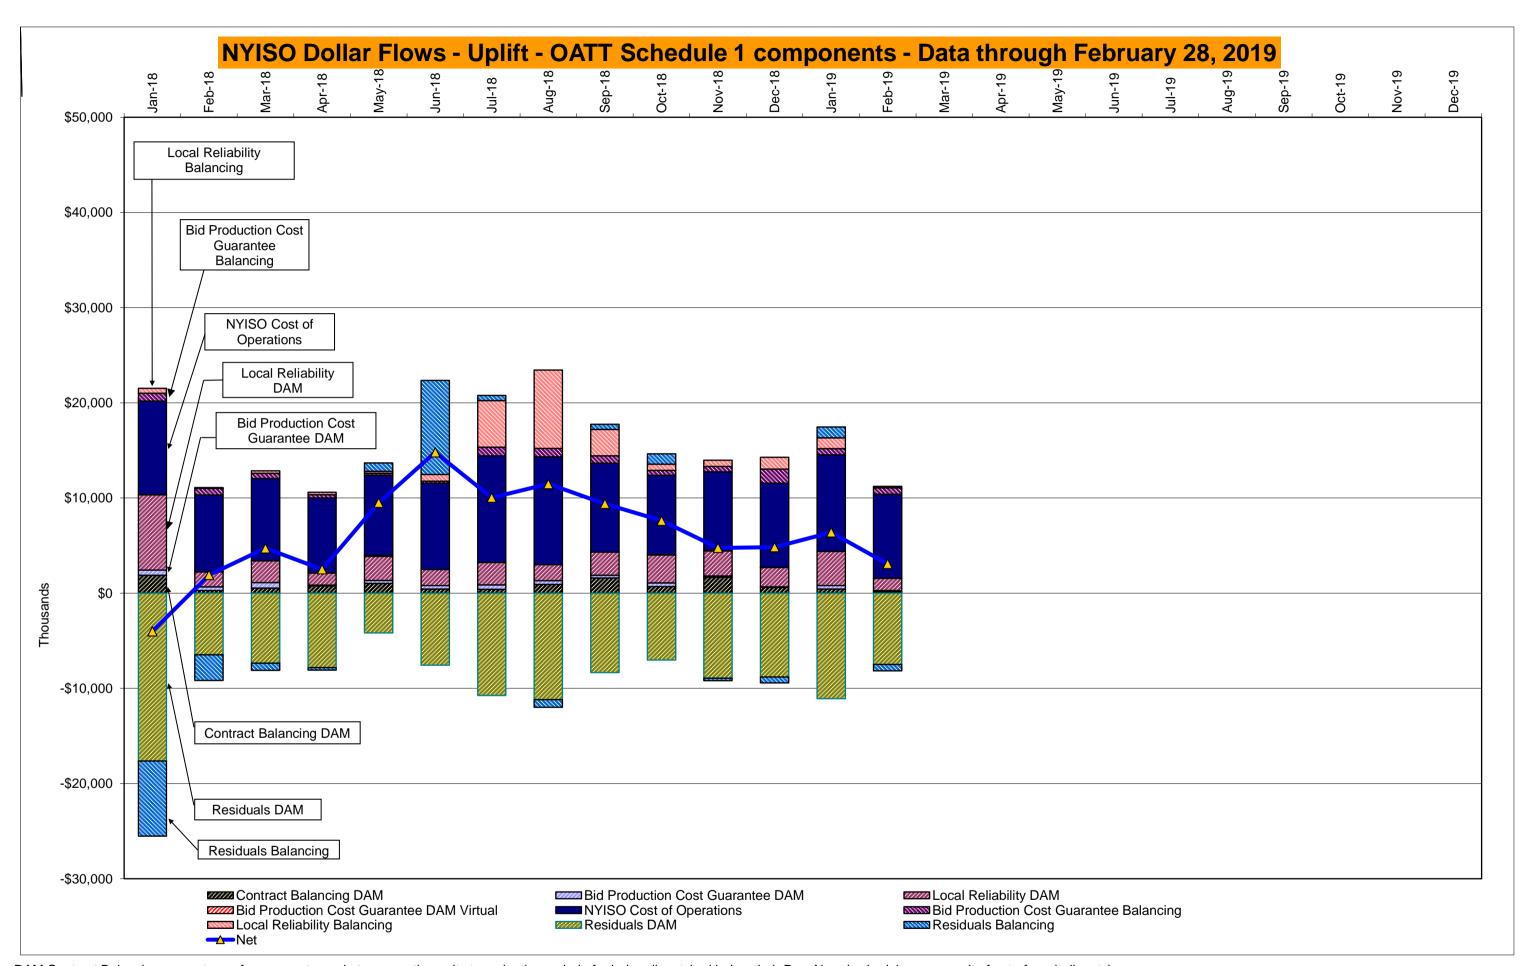

<sup>\*</sup> Excludes ICAP payments. Market Mitigation and Analysis Prepared: 3/8/2019 2:23 PM

DAM Contract Balancing amounts are for payments made to generating units to make them whole for being dispatched below their Day-Ahead schedule, as a result of out-of-merit dispatches.

DAM Bid Production Cost Guarantees for Virtual Transactions are included in the chart and are shown from the inception of Virtual Transactions. These values are small and cannot be identified on the chart.

DAM residuals consist of both energy and loss revenue collections and payments. By design, there is a net over collection of revenues due to the difference between the marginal losses paid to generation and the average losses charged to loads.