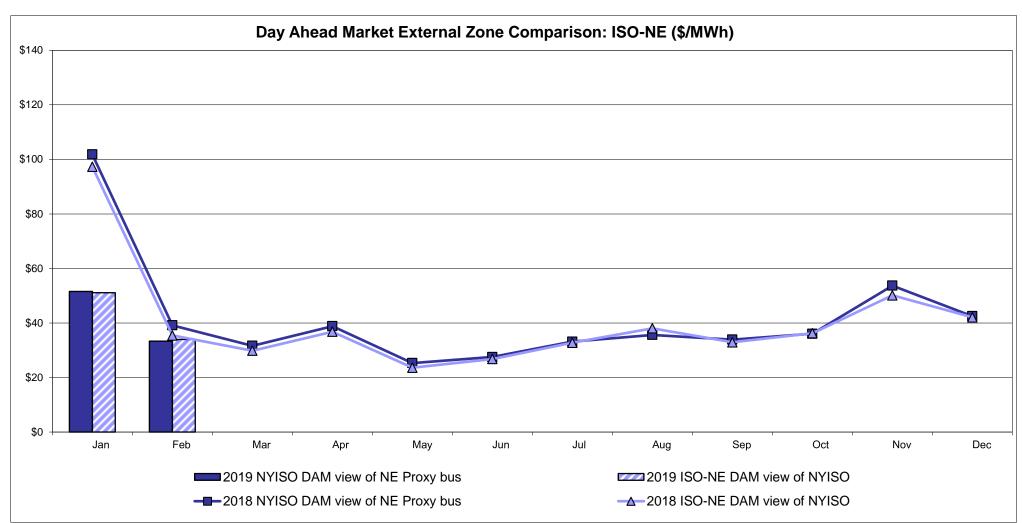

64<br>27.64       |
| Unweighted Price * Standard Deviation  RTC LBMP  Unweighted Price * Standard Deviation                | Zone O<br>24.52<br>8.89        | QUEBEC (Wheel)  Zone M  23.25 9.41              | QUEBEC (Import/Export)  Zone M  23.25 9.41              | <b>Zone P</b> 27.82 9.95            | Zone N<br>33.30<br>11.53         | SOUND<br>CABLE<br>Controllable<br>Line<br>36.67<br>17.91                   | NORWALK Controllable Line 35.38 14.51             | 24.65<br>17.25<br>33.80                         | 23.36<br>15.68                         | 22.57<br>14.48                         | Controllable<br>Line<br>22.37<br>9.36 |

Market Mitigation and Analysis Prepared: 3/8/2019 2:19 PM

<sup>\*</sup> Straight LBMP averages

















### **External Comparison ISO-New England**





#### **External Comparison PJM**





#### **External Comparison Ontario IESO**





HOEP: Hourly Ontario Energy Price Pre-Dispatch: Projected Energy Price

2019 NYISO RT view of OH Proxy bus

**—**2018 NYISO RT view of OH Proxy bus

\$40

\$20

Jan

2019 NYISO RTC view of OH Proxy bus

→ 2018 NYISO RTC view of OH Proxy bus

Sep

2019 Ontario IESO HOEP (in US \$)

-0-2018 Ontario IESO HOEP (in US \$)

Dec

#### **External Controllable Line: Cross Sound Cable (New England)**





#### Note:

ISO-NE Forecast is an advisory posting @ 18:00 day before.

The DAM and R/T prices at the Shorham 13899 interface are used for ISO-NE.

The DAM and R/T prices at the CSC interface are used for NYISO.

#### **External Controllable Line: Northport - Norwalk (New England)**





#### Note:

ISO-NE Fore