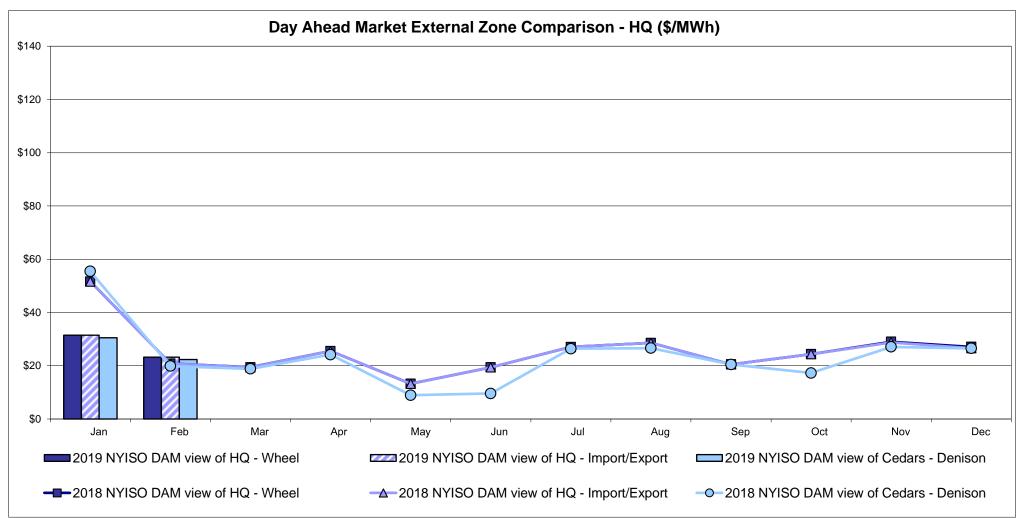

us

→ 2018 NYISO RTC view of OH Proxy bus

Sep

2019 Ontario IESO HOEP (in US \$)

-0-2018 Ontario IESO HOEP (in US \$)

Dec

#### **External Controllable Line: Cross Sound Cable (New England)**





#### Note:

ISO-NE Forecast is an advisory posting @ 18:00 day before.

The DAM and R/T prices at the Shorham 13899 interface are used for ISO-NE.

The DAM and R/T prices at the CSC interface are used for NYISO.

#### **External Controllable Line: Northport - Norwalk (New England)**





#### Note:

ISO-NE Forecast is an advisory posting @ 18:00 day before.

The DAM and R/T prices at the Northport 138 interface are used for ISO-NE.

The DAM and R/T prices at the 1385 interface are used for NYISO.

### **External Controllable Line: Neptune (PJM)**





### **External Comparison Hydro-Quebec**





Note:

Hydro-Quebec Prices are unavailable.

#### **External Controllable Line: Linden VFT (PJM)**





#### **External Controllable Line: Hudson (PJM)**





#### **NYISO Real Time Price Correction Statistics**

| 2019                                                                                                                                                                                                                                                                                                                                                                                                                                                |