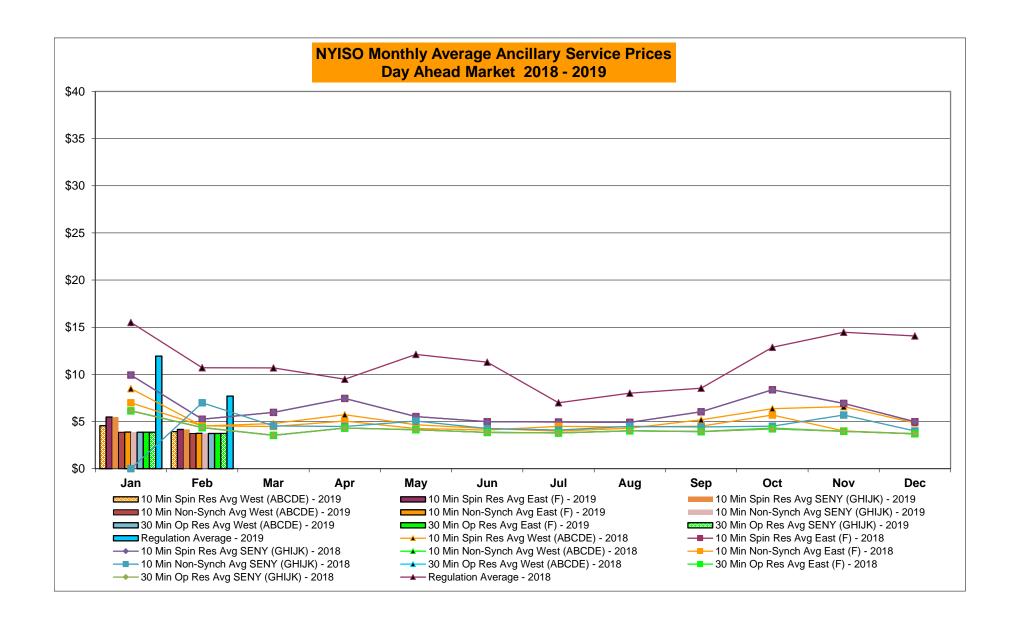

4 6,406 HUD VL 856 980 7,130 LONGIL Jan-19 540 1,553 Jan-19 9,176 Jan-19 3,362 2,135 3,091 1,056 Feb-19 431 359 6,559 1,743 Feb-19 977 843 7,408 7,858 Feb-19 2,514 1,297 3,446 1,425 Mar-19 Mar-19 Mar-19 Apr-19 Apr-19 Apr-19 May-19 May-19 May-19 Jun-19 Jun-19 Jun-19 Jul-19 Jul-19 Jul-19 Aug-19 Aug-19 Aug-19 Sep-19 Sep-19 Sep-19 Oct-19 Oct-19 Oct-19 Nov-19 Nov-19 Nov-19 Dec-19 Dec-19 Dec-19 CENTRL Jan-19 3,795 374 30,145 507 MILLWD Jan-19 405 386 2,051 169 NYISO Jan-19 27,683 14,720 64,802 15,203 Feb-19 3.059 123 29,111 609 Feb-19 540 138 1,311 247 Feb-19 22,118 7,905 62,089 17,582 Mar-19 Mar-19 Mar-19 Apr-19 Apr-19 Apr-19 May-19 May-19 May-19 Jun-19 Jun-19 Jun-19 Jul-19 Jul-19 Jul-19 Aug-19 Aug-19 Aug-19 Sep-19 Sep-19 Sep-19 Oct-19 Oct-19 Oct-19 Nov-19 Nov-19 Nov-19 Dec-19 Dec-19 Dec-19









### NYISO Markets Ancillary Services Statistics - Unweighted Price (\$/MWH)

| <u>2019</u>