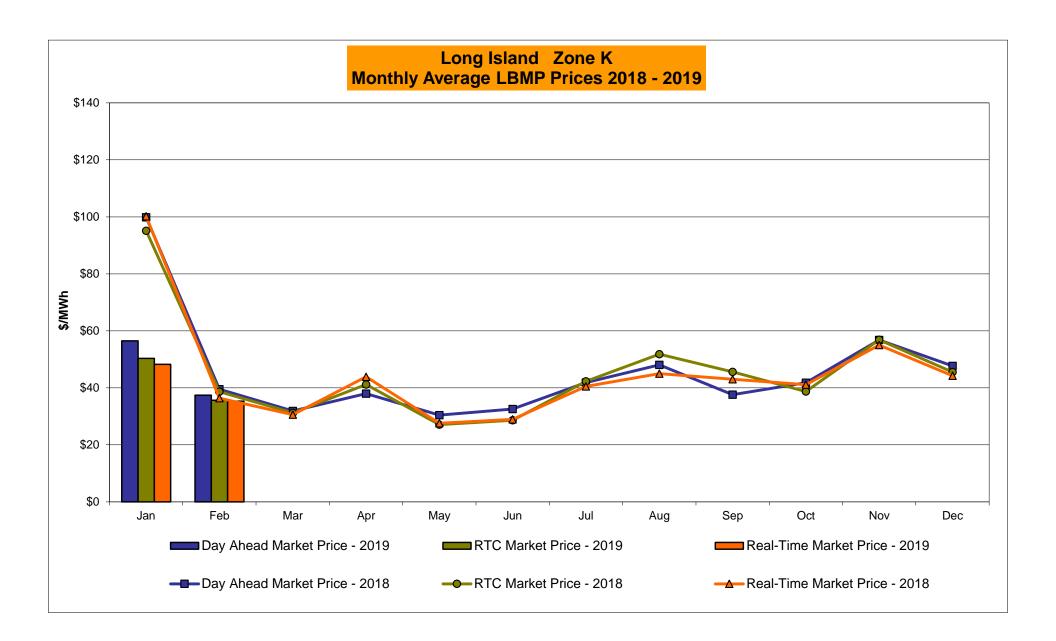

## Market Performance Highlights February 2019

- LBMP for February is \$33.51/MWh; lower than \$50.93/MWh in January 2019 and \$33.83/MWh in February 2018.
  - Day Ahead and Real Time Load Weighted LBMPs are lower compared to January.
- February 2019 average year-to-date monthly cost of \$44.93/MWh is a 38% decrease from \$72.85/MWh in February 2018.
- Average daily sendout is 436 GWh/day in February; lower than 449 GWh/day in January 2019 and higher than 426 GWh/day in February 2018.
- Natural gas were lower and distillate prices were higher compared to the previous month.
  - Natural Gas (Transco Z6 NY) was \$2.75/MMBtu, down from \$6.11/MMBtu in January.
  - Natural gas prices are down 12.4% year-over-year.
  - Jet Kerosene Gulf Coast was \$14.21/MMBtu, up from \$13.25/MMBtu in January.
  - Ultra Low Sulfur No.2 Diesel NY Harbor was \$14.02/MMBtu, up from \$13.20/MMBtu in January.
  - Distillate prices are up 2.4% year-over-year.
- Uplift per MWh is lower compared to the previous month.
  - Uplift (not including NYISO cost of operations) is (\$0.44)/MWh; lower than (\$0.25)/MWh in January.
    - Local Reliability Share is \$0.11/MWh, lower than \$0.32/MWh in January.
    - Statewide Share is (\$0.55)/MWh, higher than (\$0.57)/MWh in January.
  - TSA \$ per NYC MWh is \$0.00/MWh.
  - Total uplift costs (Schedule 1 components including NYISO Cost of Operations) are lower than January.