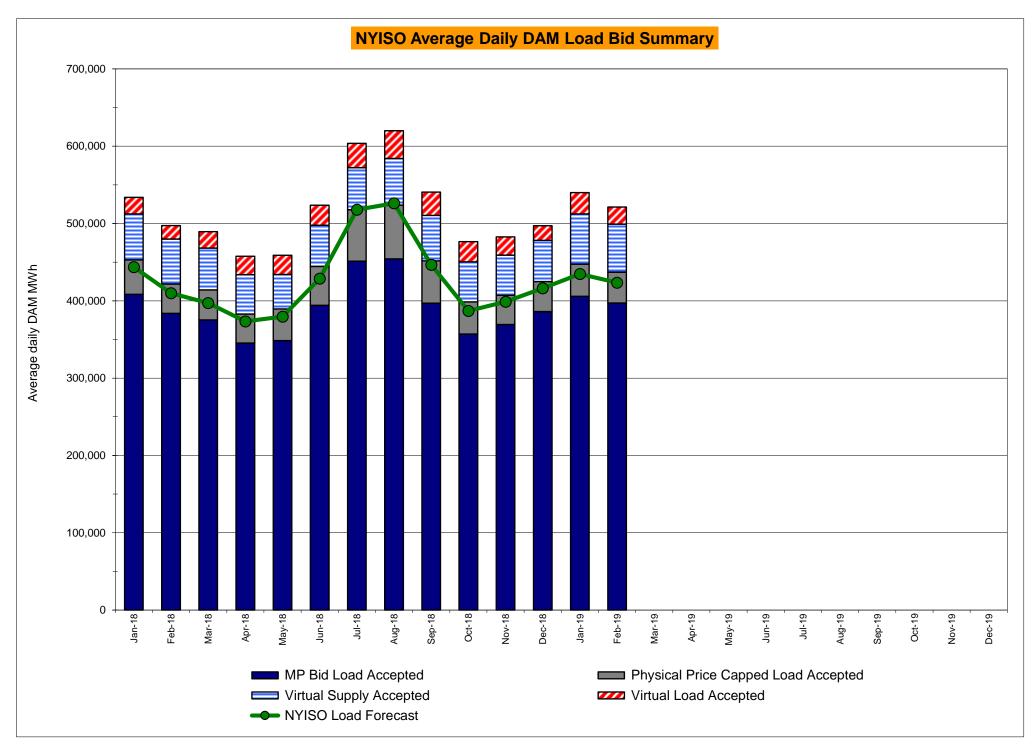

## Market Performance Highlights February 2019

- LBMP for February is \$33.51/MWh; lower than \$50.93/MWh in January 2019 and \$33.83/MWh in February 2018.
  - Day Ahead and Real Time Load Weighted LBMPs are lower compared to January.
- February 2019 average year-to-date monthly cost of \$44.93/MWh is a 38% decrease from \$72.85/MWh in February 2018.
- Average daily sendout is 436 GWh/day in February; lower than 449 GWh/day in January 2019 and higher than 426 GWh/day in February 2018.
- Natural gas were lower and distillate prices were higher compared to the previous month.
  - Natural Gas (Transco Z6 NY) was \$2.75/MMBtu, down from \$6.11/MMBtu in January.
  - Natural gas prices are down 12.4% year-over-year.
  - Jet Kerosene Gulf Coast was \$14.21/MMBtu, up from \$13.25/MMBtu in January.
  - Ultra Low Sulfur No.2 Diesel NY Harbor was \$14.02/MMBtu, up from \$13.20/MMBtu in January.
  - Distillate prices are up 2.4% year-over-year.
- Uplift per MWh is lower compared to the previous month.
  - Uplift (not including NYISO cost of operations) is (\$0.44)/MWh; lower than (\$0.25)/MWh in January.
    - Local Reliability Share is \$0.11/MWh, lower than \$0.32/MWh in January.
    - Statewide Share is (\$0.55)/MWh, higher than (\$0.57)/MWh in January.
  - TSA \$ per NYC MWh is \$0.00/MWh.
  - Total uplift costs (Schedule 1 components including NYISO Cost of Operations) are lower than January.