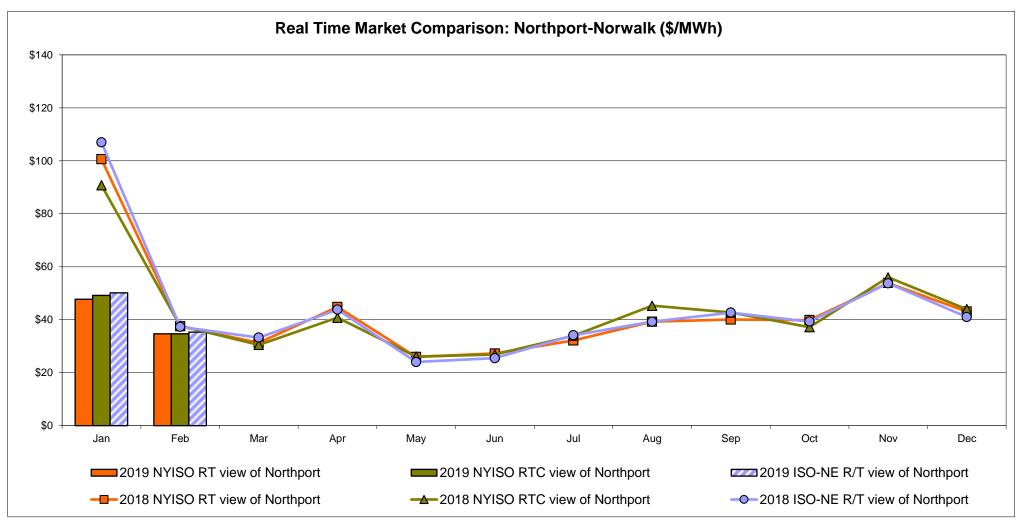

rison ISO-New England**





#### **External Comparison PJM**





#### **External Comparison Ontario IESO**





HOEP: Hourly Ontario Energy Price Pre-Dispatch: Projected Energy Price

2019 NYISO RT view of OH Proxy bus

**—**2018 NYISO RT view of OH Proxy bus

\$40

\$20

Jan

2019 NYISO RTC view of OH Proxy bus

→ 2018 NYISO RTC view of OH Proxy bus

Sep

2019 Ontario IESO HOEP (in US \$)

-0-2018 Ontario IESO HOEP (in US \$)

Dec

#### **External Controllable Line: Cross Sound Cable (New England)**





#### Note:

ISO-NE Forecast is an advisory posting @ 18:00 day before.

The DAM and R/T prices at the Shorham 13899 interface are used for ISO-NE.

The DAM and R/T prices at the CSC interface are used for NYISO.

#### **External Controllable Line: Northport - Norwalk (New England)**





#### Note:

ISO-NE Forecast is an advisory posting @ 18:00 day before.

The DAM and R/T prices at the Northport 138 interface are used for ISO-NE.

The DAM and R/T prices at the 1385 interface are used for NYISO.

### **External Controllable Line: Neptune (PJM)**





### **External Comparison Hydro-Quebec**





Note:

Hydro-Quebec Prices are unavailable.

#### **External Controllable Line: Linden VFT (PJM)**





#### **External Controllable Line: Hudson (PJM)**





#### **NYISO Real Time Price Correction Statistics**

| 2019