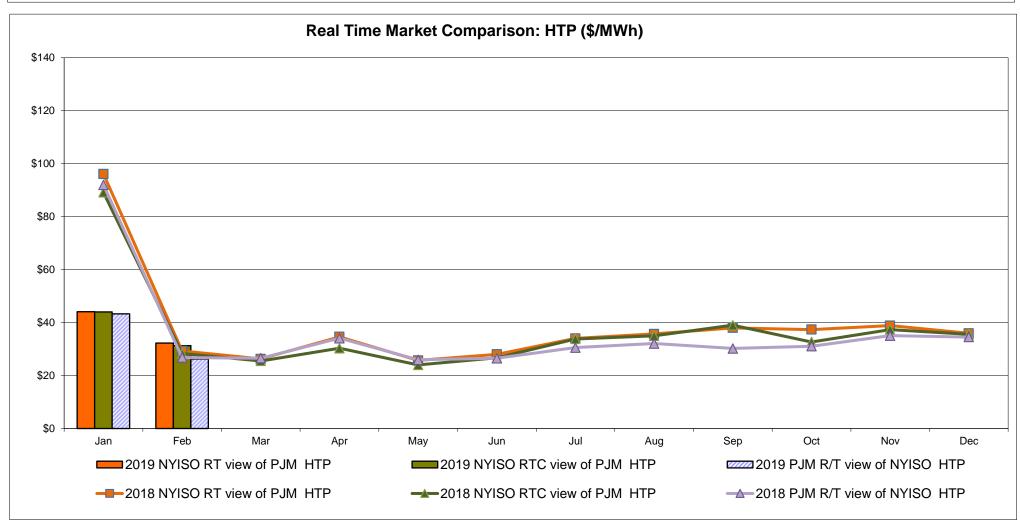

Cross Sound Cable (New England)**





#### Note:

ISO-NE Forecast is an advisory posting @ 18:00 day before.

The DAM and R/T prices at the Shorham 13899 interface are used for ISO-NE.

The DAM and R/T prices at the CSC interface are used for NYISO.

#### **External Controllable Line: Northport - Norwalk (New England)**





#### Note:

ISO-NE Forecast is an advisory posting @ 18:00 day before.

The DAM and R/T prices at the Northport 138 interface are used for ISO-NE.

The DAM and R/T prices at the 1385 interface are used for NYISO.

### **External Controllable Line: Neptune (PJM)**





### **External Comparison Hydro-Quebec**





Note:

Hydro-Quebec Prices are unavailable.

#### **External Controllable Line: Linden VFT (PJM)**





#### **External Controllable Line: Hudson (PJM)**





#### **NYISO Real Time Price Correction Statistics**

| 2019                                                                                                                                                                                                                                                                                                                                                                                                                                                |                                                                                                                                                                                                    | <u>January</u>                                                                           | <u>February</u>