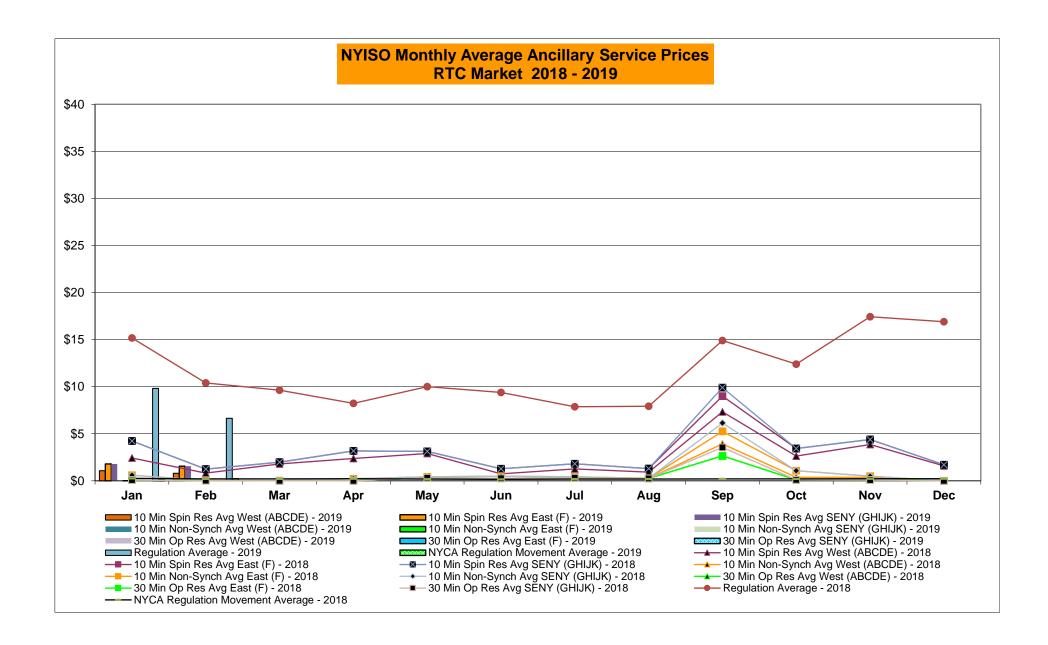

6,406 HUD VL 856 980 7,130 LONGIL Jan-19 540 1,553 Jan-19 9,176 Jan-19 3,362 2,135 3,091 1,056 Feb-19 431 359 6,559 1,743 Feb-19 977 843 7,408 7,858 Feb-19 2,514 1,297 3,446 1,425 Mar-19 Mar-19 Mar-19 Apr-19 Apr-19 Apr-19 May-19 May-19 May-19 Jun-19 Jun-19 Jun-19 Jul-19 Jul-19 Jul-19 Aug-19 Aug-19 Aug-19 Sep-19 Sep-19 Sep-19 Oct-19 Oct-19 Oct-19 Nov-19 Nov-19 Nov-19 Dec-19 Dec-19 Dec-19 CENTRL Jan-19 3,795 374 30,145 507 MILLWD Jan-19 405 386 2,051 169 NYISO Jan-19 27,683 14,720 64,802 15,203 Feb-19 3.059 123 29,111 609 Feb-19 540 138 1,311 247 Feb-19 22,118 7,905 62,089 17,582 Mar-19 Mar-19 Mar-19 Apr-19 Apr-19 Apr-19 May-19 May-19 May-19 Jun-19 Jun-19 Jun-19 Jul-19 Jul-19 Jul-19 Aug-19 Aug-19 Aug-19 Sep-19 Sep-19 Sep-19 Oct-19 Oct-19 Oct-19 Nov-19 Nov-19 Nov-19 Dec-19 Dec-19 Dec-19









### NYISO Markets Ancillary Services Statistics - Unweighted Price (\$/MWH)

| <u>2019</u>