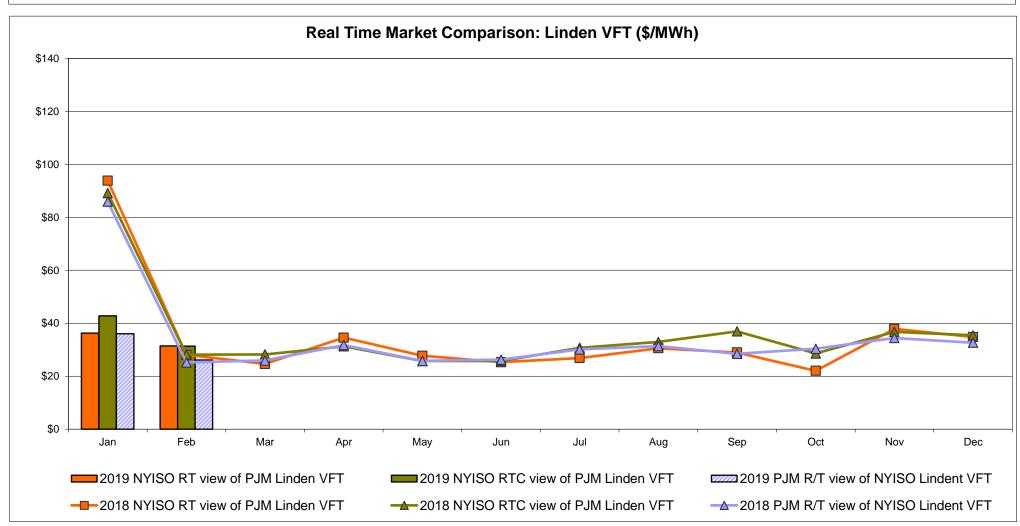

EP (in US \$)

Dec

#### **External Controllable Line: Cross Sound Cable (New England)**





#### Note:

ISO-NE Forecast is an advisory posting @ 18:00 day before.

The DAM and R/T prices at the Shorham 13899 interface are used for ISO-NE.

The DAM and R/T prices at the CSC interface are used for NYISO.

#### **External Controllable Line: Northport - Norwalk (New England)**





#### Note:

ISO-NE Forecast is an advisory posting @ 18:00 day before.

The DAM and R/T prices at the Northport 138 interface are used for ISO-NE.

The DAM and R/T prices at the 1385 interface are used for NYISO.

### **External Controllable Line: Neptune (PJM)**





### **External Comparison Hydro-Quebec**





Note:

Hydro-Quebec Prices are unavailable.

#### **External Controllable Line: Linden VFT (PJM)**





#### **External Controllable Line: Hudson (PJM)**





#### **NYISO Real Time Price Correction Statistics**

| 2019                                                                                                                                                                                                                                                                                                                                                                                                                                                |                                                                                                                                                                                                    | <u>January</u>