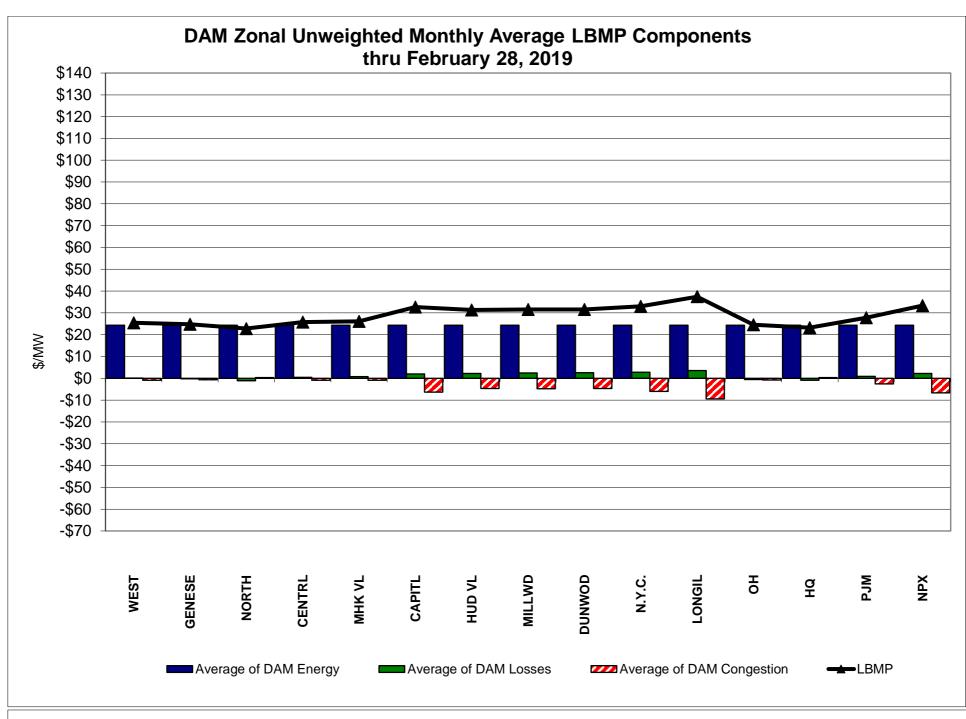

## Market Performance Highlights February 2019

- LBMP for February is \$33.51/MWh; lower than \$50.93/MWh in January 2019 and \$33.83/MWh in February 2018.
  - Day Ahead and Real Time Load Weighted LBMPs are lower compared to January.
- February 2019 average year-to-date monthly cost of \$44.93/MWh is a 38% decrease from \$72.85/MWh in February 2018.
- Average daily sendout is 436 GWh/day in February; lower than 449 GWh/day in January 2019 and higher than 426 GWh/day in February 2018.
- Natural gas were lower and distillate prices were higher compared to the previous month.
  - Natural Gas (Transco Z6 NY) was \$2.75/MMBtu, down from \$6.11/MMBtu in January.
  - Natural gas prices are down 12.4% year-over-year.
  - Jet Kerosene Gulf Coast was \$14.21/MMBtu, up from \$13.25/MMBtu in January.
  - Ultra Low Sulfur No.2 Diesel NY Harbor was \$14.02/MMBtu, up from \$13.20/MMBtu in January.
  - Distillate prices are up 2.4% year-over-year.
- Uplift per MWh is lower compared to the previous month.
  - Uplift (not including NYISO cost of operations) is (\$0.44)/MWh; lower than (\$0.25)/MWh in January.
    - Local Reliability Share is \$0.11/MWh, lower than \$0.32/MWh in January.
    - Statewide Share is (\$0.55)/MWh, higher than (\$0.57)/MWh in January.
  - TSA \$ per NYC MWh is \$0.00/MWh.
  - Total uplift costs (Schedule 1 components including NYISO Cost of Operations) are lower than January.