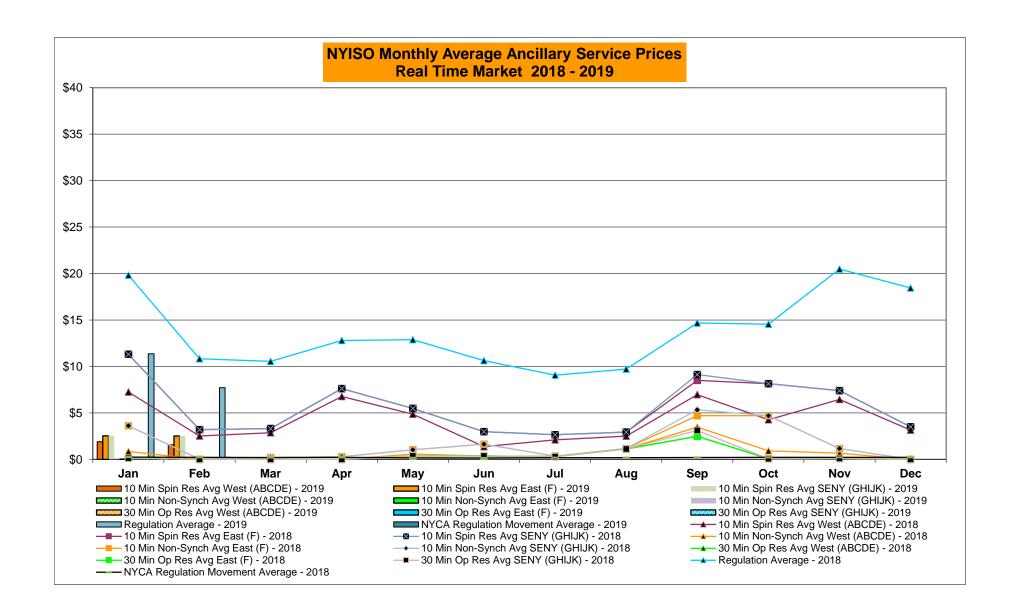

406 HUD VL 856 980 7,130 LONGIL Jan-19 540 1,553 Jan-19 9,176 Jan-19 3,362 2,135 3,091 1,056 Feb-19 431 359 6,559 1,743 Feb-19 977 843 7,408 7,858 Feb-19 2,514 1,297 3,446 1,425 Mar-19 Mar-19 Mar-19 Apr-19 Apr-19 Apr-19 May-19 May-19 May-19 Jun-19 Jun-19 Jun-19 Jul-19 Jul-19 Jul-19 Aug-19 Aug-19 Aug-19 Sep-19 Sep-19 Sep-19 Oct-19 Oct-19 Oct-19 Nov-19 Nov-19 Nov-19 Dec-19 Dec-19 Dec-19 CENTRL Jan-19 3,795 374 30,145 507 MILLWD Jan-19 405 386 2,051 169 NYISO Jan-19 27,683 14,720 64,802 15,203 Feb-19 3.059 123 29,111 609 Feb-19 540 138 1,311 247 Feb-19 22,118 7,905 62,089 17,582 Mar-19 Mar-19 Mar-19 Apr-19 Apr-19 Apr-19 May-19 May-19 May-19 Jun-19 Jun-19 Jun-19 Jul-19 Jul-19 Jul-19 Aug-19 Aug-19 Aug-19 Sep-19 Sep-19 Sep-19 Oct-19 Oct-19 Oct-19 Nov-19 Nov-19 Nov-19 Dec-19 Dec-19 Dec-19









### NYISO Markets Ancillary Services Statistics - Unweighted Price (\$/MWH)

| <u>2019</u>