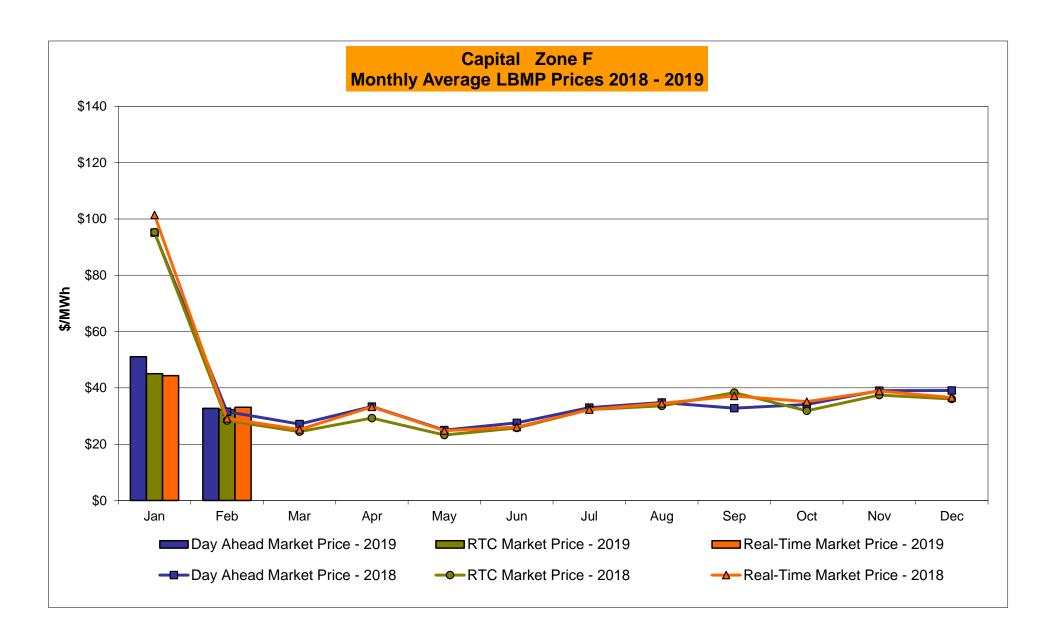

## Market Performance Highlights February 2019

- LBMP for February is \$33.51/MWh; lower than \$50.93/MWh in January 2019 and \$33.83/MWh in February 2018.
  - Day Ahead and Real Time Load Weighted LBMPs are lower compared to January.
- February 2019 average year-to-date monthly cost of \$44.93/MWh is a 38% decrease from \$72.85/MWh in February 2018.
- Average daily sendout is 436 GWh/day in February; lower than 449 GWh/day in January 2019 and higher than 426 GWh/day in February 2018.
- Natural gas were lower and distillate prices were higher compared to the previous month.
  - Natural Gas (Transco Z6 NY) was \$2.75/MMBtu, down from \$6.11/MMBtu in January.
  - Natural gas prices are down 12.4% year-over-year.
  - Jet Kerosene Gulf Coast was \$14.21/MMBtu, up from \$13.25/MMBtu in January.
  - Ultra Low Sulfur No.2 Diesel NY Harbor was \$14.02/MMBtu, up from \$13.20/MMBtu in January.
  - Distillate prices are up 2.4% year-over-year.
- Uplift per MWh is lower compared to the previous month.
  - Uplift (not including NYISO cost of operations) is (\$0.44)/MWh; lower than (\$0.25)/MWh in January.
    - Local Reliability Share is \$0.11/MWh, lower than \$0.32/MWh in January.
    - Statewide Share is (\$0.55)/MWh, higher than (\$0.57)/MWh in January.
  - TSA \$ per NYC MWh is \$0.00/MWh.
  - Total uplift costs (Schedule 1 components including NYISO Cost of Operations) are lower than January.