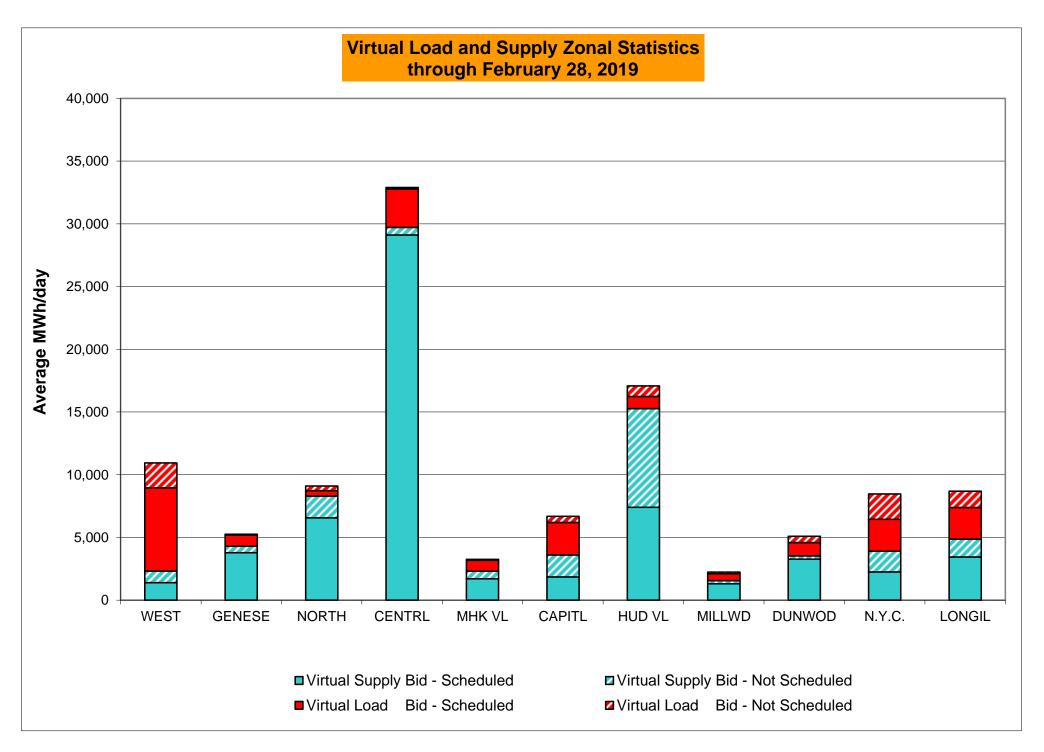

DAM Bid Production Cost Guarantees for Virtual Transactions are included in the chart and are shown from the inception of Virtual Transactions. These values are small and cannot be identified on the chart.