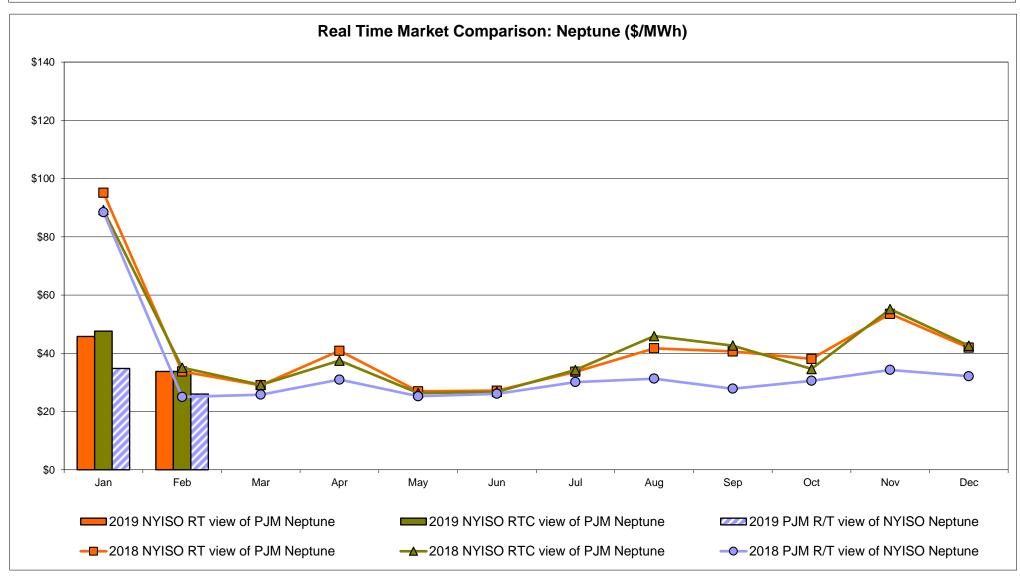

\$20

Jan

2019 NYISO RTC view of OH Proxy bus

→ 2018 NYISO RTC view of OH Proxy bus

Sep

2019 Ontario IESO HOEP (in US \$)

-0-2018 Ontario IESO HOEP (in US \$)

Dec

#### **External Controllable Line: Cross Sound Cable (New England)**





#### Note:

ISO-NE Forecast is an advisory posting @ 18:00 day before.

The DAM and R/T prices at the Shorham 13899 interface are used for ISO-NE.

The DAM and R/T prices at the CSC interface are used for NYISO.

#### **External Controllable Line: Northport - Norwalk (New England)**





#### Note:

ISO-NE Forecast is an advisory posting @ 18:00 day before.

The DAM and R/T prices at the Northport 138 interface are used for ISO-NE.

The DAM and R/T prices at the 1385 interface are used for NYISO.

### **External Controllable Line: Neptune (PJM)**





### **External Comparison Hydro-Quebec**





Note:

Hydro-Quebec Prices are unavailable.

#### **External Controllable Line: Linden VFT (PJM)**





#### **External Controllable Line: Hudson (PJM)**





#### **NYISO Real Time Price Correction Statistics**

| 2019                                                                                                                                                                                                                                                                                                                                                                                                                                                |