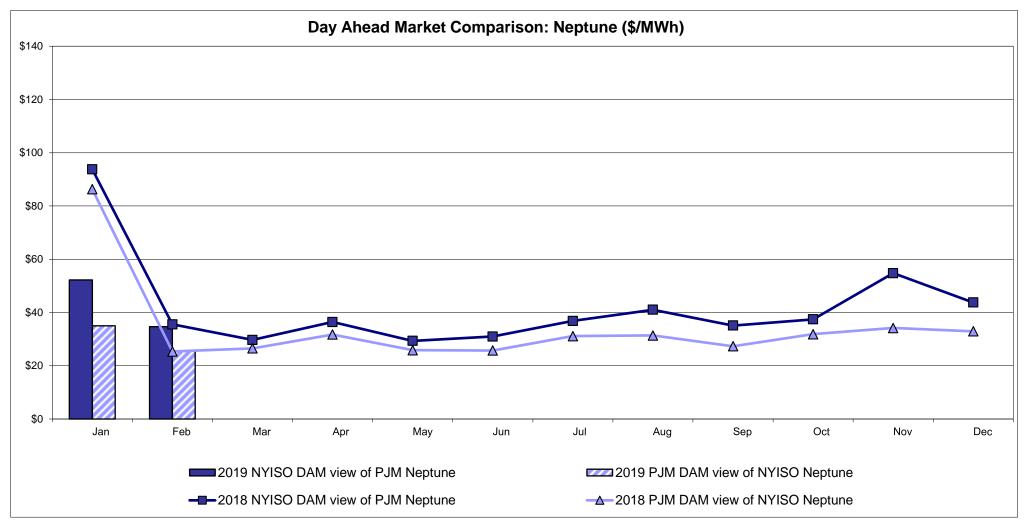

\$20

Jan

2019 NYISO RTC view of OH Proxy bus

→ 2018 NYISO RTC view of OH Proxy bus

Sep

2019 Ontario IESO HOEP (in US \$)

-0-2018 Ontario IESO HOEP (in US \$)

Dec

#### **External Controllable Line: Cross Sound Cable (New England)**





#### Note:

ISO-NE Forecast is an advisory posting @ 18:00 day before.

The DAM and R/T prices at the Shorham 13899 interface are used for ISO-NE.

The DAM and R/T prices at the CSC interface are used for NYISO.

#### **External Controllable Line: Northport - Norwalk (New England)**





#### Note:

ISO-NE Forecast is an advisory posting @ 18:00 day before.

The DAM and R/T prices at the Northport 138 interface are used for ISO-NE.

The DAM and R/T prices at the 1385 interface are used for NYISO.

### **External Controllable Line: Neptune (PJM)**





### **External Comparison Hydro-Quebec**





Note:

Hydro-Quebec Prices are unavailable.

#### **External Controllable Line: Linden VFT (PJM)**





#### **External Controllable Line: Hudson (PJM)**





#### **NYISO Real Time Price Correction Statistics**

| 2019                                                                                                                                                                                                                                                                                                                                                                                                                                                |