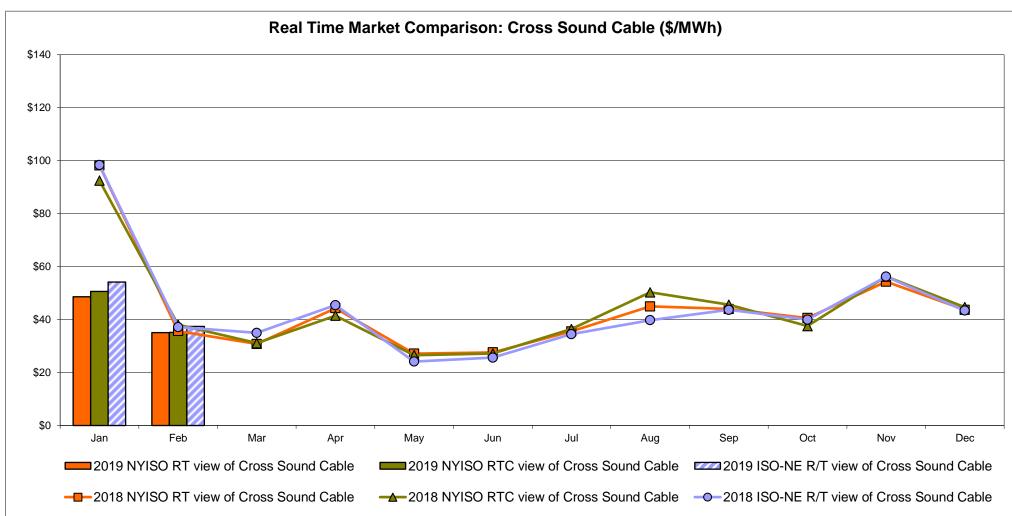

>33.80                         | 23.36<br>15.68                         | 22.57<br>14.48                         | Controllable<br>Line<br>22.37<br>9.36 |

Market Mitigation and Analysis Prepared: 3/8/2019 2:19 PM

<sup>\*</sup> Straight LBMP averages

















### **External Comparison ISO-New England**





#### **External Comparison PJM**





#### **External Comparison Ontario IESO**





HOEP: Hourly Ontario Energy Price Pre-Dispatch: Projected Energy Price

2019 NYISO RT view of OH Proxy bus

**—**2018 NYISO RT view of OH Proxy bus

\$40

\$20

Jan

2019 NYISO RTC view of OH Proxy bus

→ 2018 NYISO RTC view of OH Proxy bus

Sep

2019 Ontario IESO HOEP (in US \$)

-0-2018 Ontario IESO HOEP (in US \$)

Dec

#### **External Controllable Line: Cross Sound Cable (New England)**





#### Note:

ISO-NE Forecast is an advisory posting @ 18:00 day before.

The DAM and R/T prices at the Shorham 13899 interface are used for ISO-NE.

The DAM and R/T prices at the CSC interface are used for NYISO.

#### **External Controllable Line: Northport - Norwalk (New England)**





#### Note:

ISO-NE Forecast is an advisory posting @ 18:00 day before.

The DAM and R/T prices at the Northport 138 interface are used for ISO-NE.

The DAM and R/T prices at the 1385 interface are used for NYISO.

### **External Controllable Line: Neptune (PJM)**





### **External Comparison Hydro-Quebec**





Note:

Hydro-Quebec Prices are unavailable.

#### **External Controllable Line: Linden VFT (PJM)**





#### **External Controllable Line: Hudson (PJM)**





#### **NYISO Real Time Price Correc