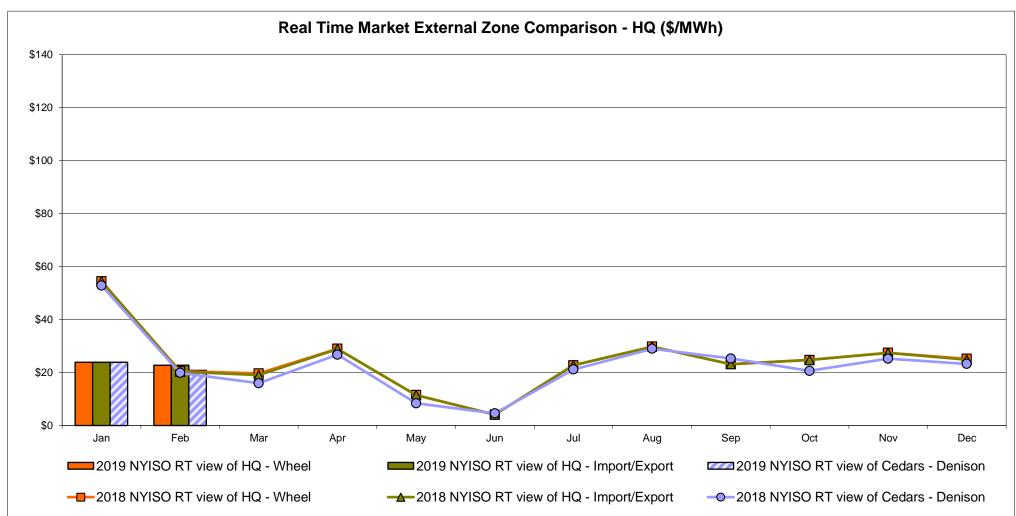

→ 2018 NYISO RTC view of OH Proxy bus

Sep

2019 Ontario IESO HOEP (in US \$)

-0-2018 Ontario IESO HOEP (in US \$)

Dec

#### **External Controllable Line: Cross Sound Cable (New England)**





#### Note:

ISO-NE Forecast is an advisory posting @ 18:00 day before.

The DAM and R/T prices at the Shorham 13899 interface are used for ISO-NE.

The DAM and R/T prices at the CSC interface are used for NYISO.

#### **External Controllable Line: Northport - Norwalk (New England)**





#### Note:

ISO-NE Forecast is an advisory posting @ 18:00 day before.

The DAM and R/T prices at the Northport 138 interface are used for ISO-NE.

The DAM and R/T prices at the 1385 interface are used for NYISO.

### **External Controllable Line: Neptune (PJM)**





### **External Comparison Hydro-Quebec**





Note:

Hydro-Quebec Prices are unavailable.

#### **External Controllable Line: Linden VFT (PJM)**





#### **External Controllable Line: Hudson (PJM)**





#### **NYISO Real Time Price Correction Statistics**

| 2019                                                                                                                                                                                                                                                                                                                                                                                                                                                |