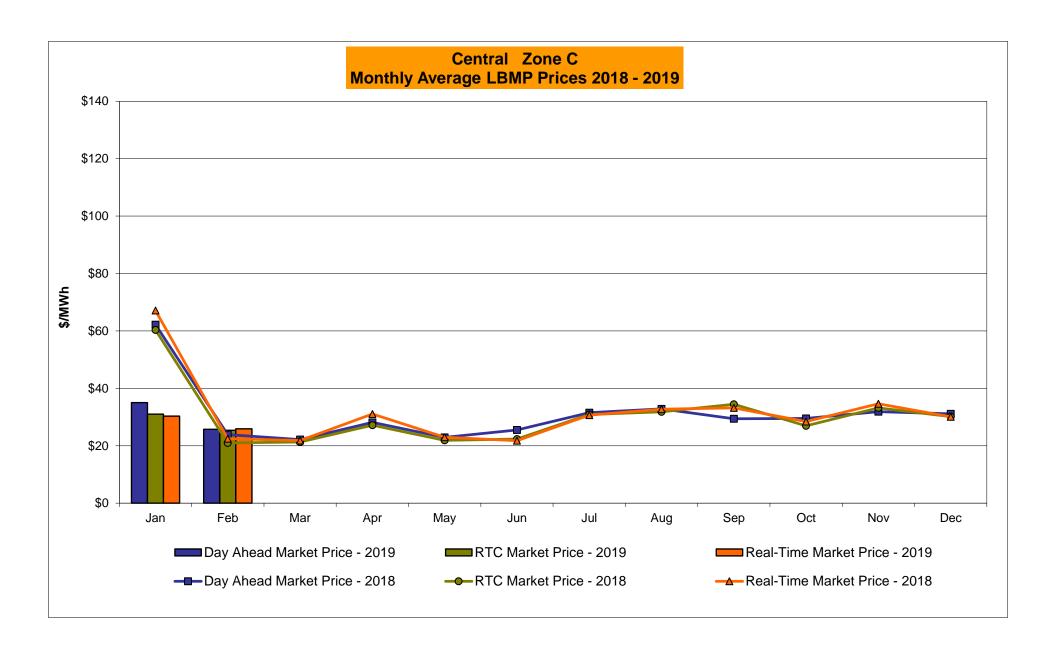

## Market Performance Highlights February 2019

- LBMP for February is \$33.51/MWh; lower than \$50.93/MWh in January 2019 and \$33.83/MWh in February 2018.
  - Day Ahead and Real Time Load Weighted LBMPs are lower compared to January.
- February 2019 average year-to-date monthly cost of \$44.93/MWh is a 38% decrease from \$72.85/MWh in February 2018.
- Average daily sendout is 436 GWh/day in February; lower than 449 GWh/day in January 2019 and higher than 426 GWh/day in February 2018.
- Natural gas were lower and distillate prices were higher compared to the previous month.
  - Natural Gas (Transco Z6 NY) was \$2.75/MMBtu, down from \$6.11/MMBtu in January.
  - Natural gas prices are down 12.4% year-over-year.
  - Jet Kerosene Gulf Coast was \$14.21/MMBtu, up from \$13.25/MMBtu in January.
  - Ultra Low Sulfur No.2 Diesel NY Harbor was \$14.02/MMBtu, up from \$13.20/MMBtu in January.
  - Distillate prices are up 2.4% year-over-year.
- Uplift per MWh is lower compared to the previous month.
  - Uplift (not including NYISO cost of operations) is (\$0.44)/MWh; lower than (\$0.25)/MWh in January.
    - Local Reliability Share is \$0.11/MWh, lower than \$0.32/MWh in January.
    - Statewide Share is (\$0.55)/MWh, higher than (\$0.57)/MWh in January.
  - TSA \$ per NYC MWh is \$0.00/MWh.
  - Total uplift costs (Schedule 1 components including NYISO Cost of Operations) are lower than January.