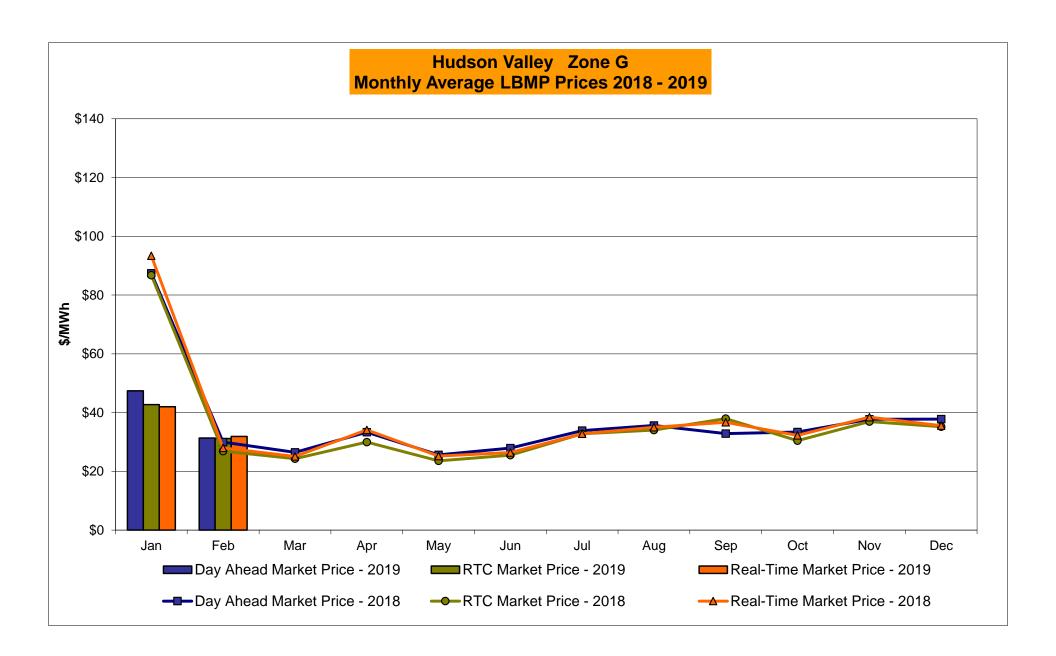

## Market Performance Highlights February 2019

- LBMP for February is \$33.51/MWh; lower than \$50.93/MWh in January 2019 and \$33.83/MWh in February 2018.
  - Day Ahead and Real Time Load Weighted LBMPs are lower compared to January.
- February 2019 average year-to-date monthly cost of \$44.93/MWh is a 38% decrease from \$72.85/MWh in February 2018.
- Average daily sendout is 436 GWh/day in February; lower than 449 GWh/day in January 2019 and higher than 426 GWh/day in February 2018.
- Natural gas were lower and distillate prices were higher compared to the previous month.
  - Natural Gas (Transco Z6 NY) was \$2.75/MMBtu, down from \$6.11/MMBtu in January.
  - Natural gas prices are down 12.4% year-over-year.
  - Jet Kerosene Gulf Coast was \$14.21/MMBtu, up from \$13.25/MMBtu in January.
  - Ultra Low Sulfur No.2 Diesel NY Harbor was \$14.02/MMBtu, up from \$13.20/MMBtu in January.
  - Distillate prices are up 2.4% year-over-year.
- Uplift per MWh is lower compared to the previous month.
  - Uplift (not including NYISO cost of operations) is (\$0.44)/MWh; lower than (\$0.25)/MWh in January.
    - Local Reliability Share is \$0.11/MWh, lower than \$0.32/MWh in January.
    - Statewide Share is (\$0.55)/MWh, higher than (\$0.57)/MWh in January.
  - TSA \$ per NYC MWh is \$0.00/MWh.
  - Total uplift costs (Schedule 1 components including NYISO Cost of Operations) are lower than January.